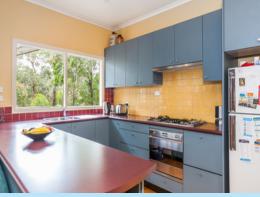

The house comprises four bedrooms, plus a large bathroom complete with European laundry.

With all the living downstairs including an open plan kitchen with polished floor boards and dishwasher, plus a carpeted lounge area with r/c air con.