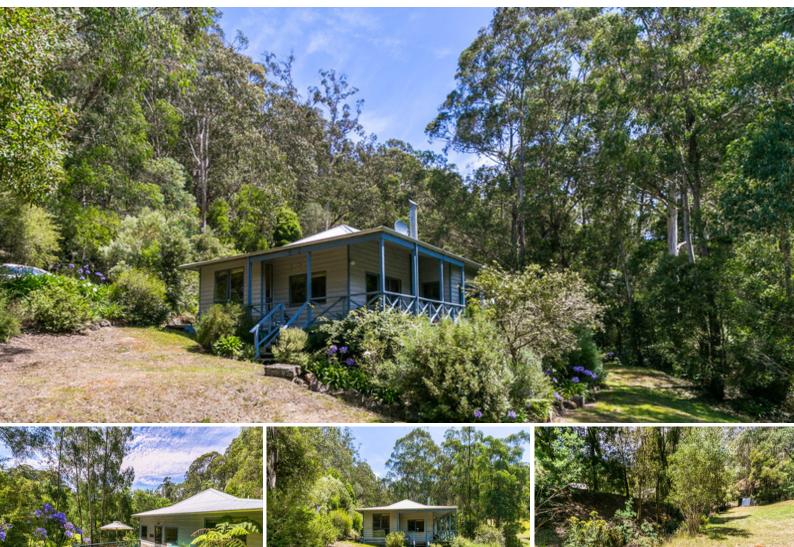

## ALLENVALE FREEHOLD, TRULY UNIQUE!

A 2.4 acre freehold property combining the very best of natural bush and a sculptured landscape.

With ???Henderson Creek??? running through the property, St George river on your doorstep and exposure to the Otway National Park this rare gem has a sense of peace and tranquillity

Charming 3 bedroom, 1.5 bathroom timber residence with a lovely open dining/lounge zone opening onto the multiple expansive decking areas.

The hidden secret of Lorne only 2.5kms from the main beach in its own secluded gardens. Qdos gallery just a ten minute walk, phantom falls a 30 min walk.