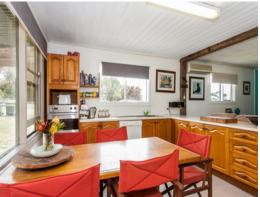

Only 10-15 mins to Birregurra and Deans Marsh ,30 mins to Geelong, Aireys Inlet and Lorne. and Melbourne 90 mins away.

The cosy cottage has an open plan eat in kitchen and lounge with wood fire heater.