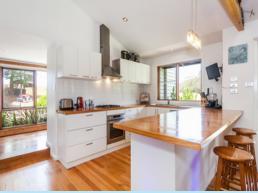

The home offers a fully renovated open plan kitchen/dining/living area, entertaining alfresco decks, large 8x7m garage (man cave), low maintenance gardens, and more.

This home is located 20mins to Aireys Inlet, 30mins to Lorne, Anglesea and also Waurn Ponds. Jump on the dual highway and you're in Melbourne in no time. ADSL now available in Bambra.