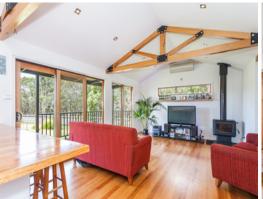

The home offers a fully renovated open plan kitchen/dining/living area, entertaining alfresco decks, large 8x7m garage (man cave), low maintenance gardens, and more.

This home is located 20mins to Aireys Inlet, 30mins to Lorne, Anglesea and also Waurn Ponds. Jump on the dual highway and you're in Melbourne in no time. ADSL now available in Bambra.