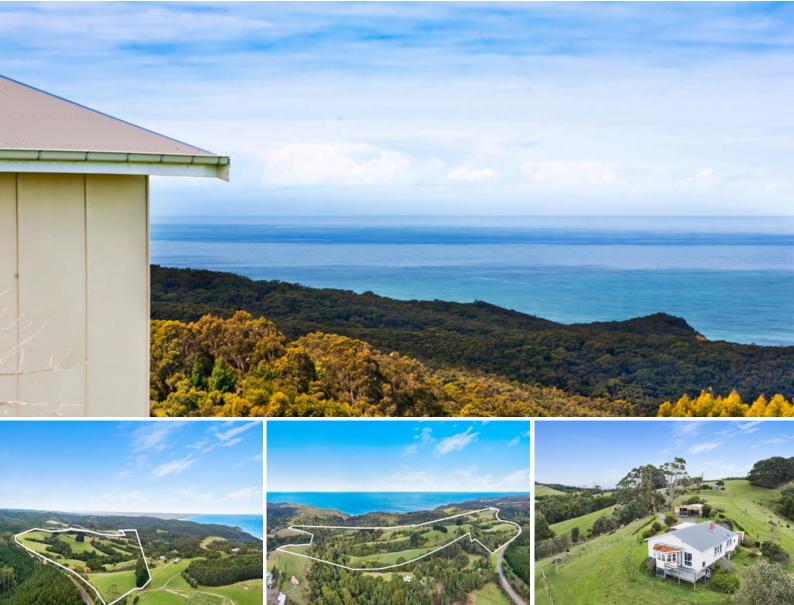

## WOMBALANO COUNTRY RETREAT

This property, situated on 40 hectares, offers a long list of positive features. With stunning ocean views, the property provides fertile grazing land with rolling coastal hills, excellent fencing and a permanent spring. In addition there is an old dairy, external shedding, double garage and a workshop.

Wombalano Country retreat is ideally located between Apollo Bay and the Twelve Apostles. It is a short distance to the most idyllic beaches of Johanna, Milanesia and Princetown. The famous Great Ocean Walk is on the doorstep.

With its moderate climate and generous rainfall, Wombalano Country Retreat is a haven for abundant wildlife and flora.

The property currently operates as a holiday accommodation home and working farm, with a  $\ensuremath{\mathsf{c}}$ 