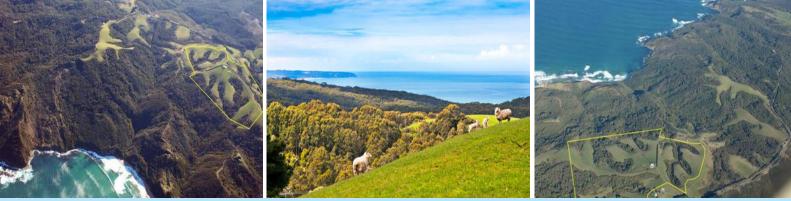

## "WOMBALANO" - GREAT OCEAN ROAD / APOLLO BAY / PORT...

YOU WILL LOOK FAR AND WIDE TO FIND THIS WORLD CLASS VIEW!

When you search the coastline of Victoria, Australia, you will find it difficult, dare say, impossible to match the view depth and proximity of this property. Sitting elevated on headland, with the point basically dropping into the great Southern Ocean, this parcel of 110 acres will offer the most unique ability to build your dream holiday home (S.T.C.A)

Partially cleared, with dams and a large, fully functional shearing shed with an option to convert.

NB. Adjoining farm (house & 96 acres) also on the market at \$990,000 - \$1.1M. To view, click on the VIRTUAL TOUR on the left hand side under 'PROPERTY DETAILS'.