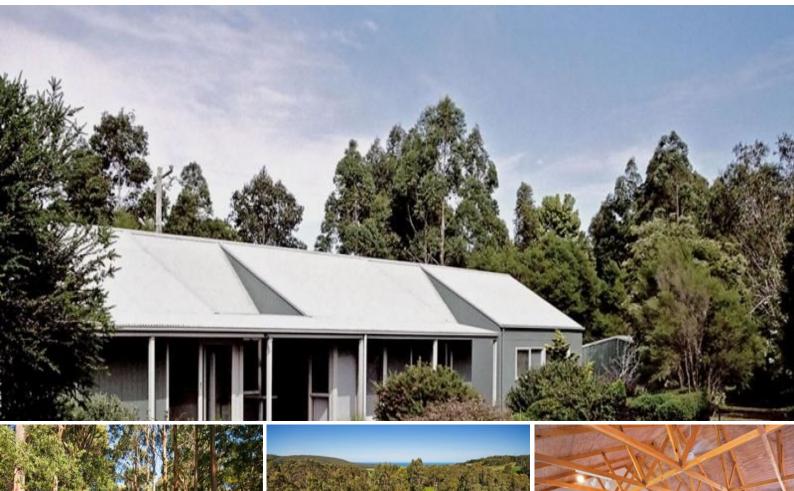

## An Otway Escape

150 metres above sea level this superb 3 acre property is a 5 minute drive to the world famous Johanna Beach.

Architecturally designed, with an adaptable layout this 3 bedroom home is suitable for either permanent living or a weekend retreat.

The 3 spacious bedrooms have BIR's. The large open kitchen and living area has north facing windows to capture the views and the winter sun. Heating is by solid fuel and gas. A second living area provides space for children's activities or additional accommodation.

There is expansive decking on the north and south sides for the ultimate in outdoor living.

A huge workshop/studio includes an ensuite with potential to provide semi-detached accommodation.

Two large Colourbond sheds are available for storage.