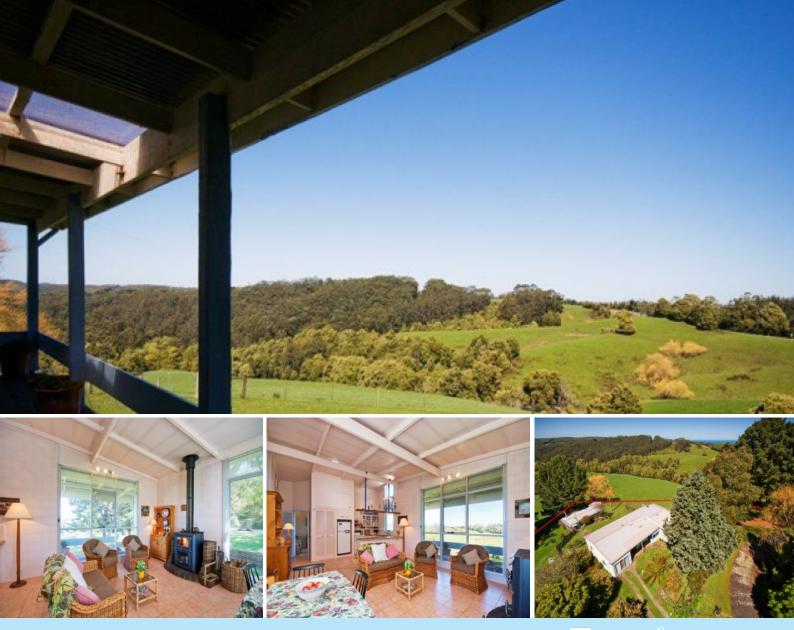

## A Slice Of History...

Your driveway is the Old Ocean Road and it leads to "Kapinta" which means ?rainbow after rain'. This property holds 110,000 litre water storage capacity plus dam & the area enjoys very high rainfall so you will never run short.

The home is set on some 1.292 hectares (3 acres) & comprises 3 bedrooms, kitchen/family room, separate sitting room, large sun room/studio, en-suite plus main bathroom & a full length verandah to take in the stunning views.

Other improvements on the property include a 6 x 10.5 metre lock up shed with running water & wood stove plus a car port & wood shed.

Approximate travelling times from property; Apollo Bay - 30 minutes, Colac - 50 minutes, Geelong - 90 minutes, Ballarat - 90 minutes, Melbourne 2 ? hours.