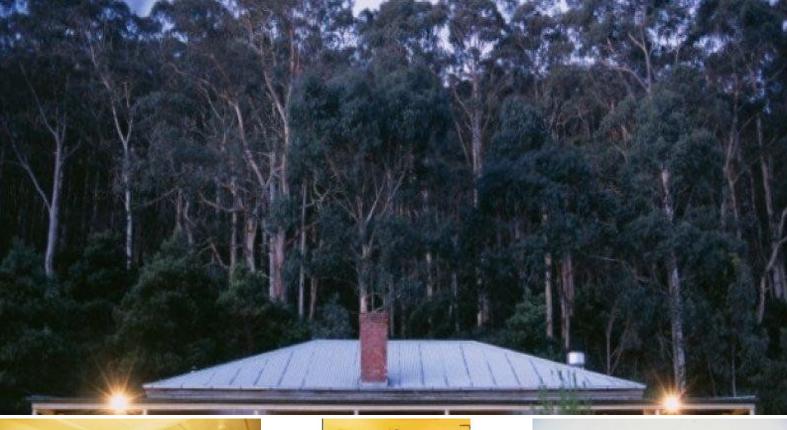

## WildWood Retreat - Lorne Hinterland - VENDOR MUST

• • •

This magnificent bush retreat is situated on 20 hectares, in the uniquely beautiful Pennyroyal Valley with its own natural creek frontage, only 20 minutes from Lorne and the Great Ocean Road, and directly adjacent to the Otway National Park.

Wildwood Retreat offers a fantastic infrastructure (as detailed below), but is poised for an enthusiastic new owner to invest some love and hard work, and then reap the ensuing reward.

The potential for Wildwood to be developed back into a thriving accommodation facility is obvious.