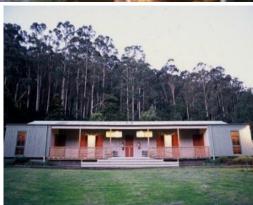

## WildWood Retreat - Lorne Hinterland - VENDOR MUST

• • •

This magnificent bush retreat is situated on 20 hectares, in the uniquely beautiful Pennyroyal Valley with its own natural creek frontage, only 20 minutes from Lorne and the Great Ocean Road, and directly adjacent to the Otway National Park.

Wildwood Retreat offers a fantastic infrastructure (as detailed below), but is poised for an enthusiastic new owner to invest some love and hard work, and then reap the ensuing reward.

The potential for Wildwood to be developed back into a thriving accommodation facility is obvious.