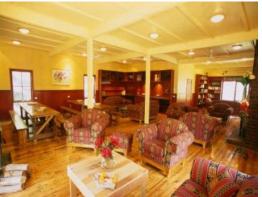

## WildWood Retreat - Lorne Hinterland - VENDOR MUST

• • •

This magnificent bush retreat is situated on 20 hectares, in the uniquely beautiful Pennyroyal Valley with its own natural creek frontage, only 20 minutes from Lorne and the Great Ocean Road, and directly adjacent to the Otway National Park.

Wildwood Retreat offers a fantastic infrastructure (as detailed below), but is poised for an enthusiastic new owner to invest some love and hard work, and then reap the ensuing reward.

The potential for Wildwood to be developed back into a thriving accommodation facility is obvious.