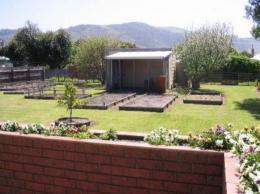

The home features exposed beams and is fully lined with western red cedar throughout. At the rear of the home is a spacious 440 sqm - lending itself to the construction of a grann