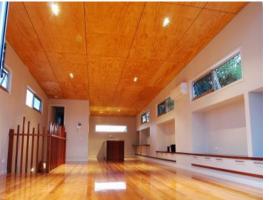

\* Architecturally designed to encapsulate views in all directions whilst retaining maximum privacy

\* Ocean views that will not be built out & spectacular hill views

\* Hardwood throughout including Jarrah bench & vanity tops, merbau staircase, Tassie Oak flooring & random timber balustrades & screens

- \* Luxurious ensuite to master B/R with bath & open shower
- \* Top quality hardware, fittings & finishes
- \* Feature joinery in living areas & study.
- \* Dramatic lighting in garden & wall in entry featuring tree silhouette