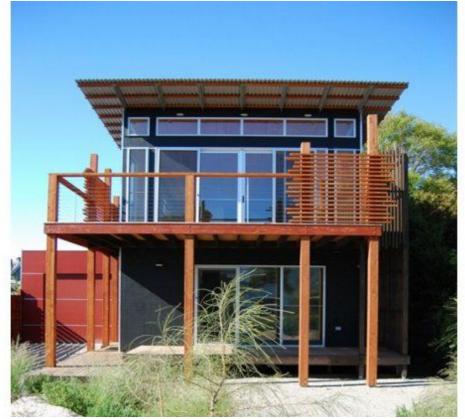

## Sheer Brilliance

Absolute quality in every detail is apparent in this ultra-modern 3 B/R eco-friendly home. Utilising it's north-facing aspect and controlled eaves keeping the home warm in winter & cool in summer. This completely double-glazed and insulated home will impress you from every perspective. It's many features include:

\* Architecturally designed to encapsulate views in all directions whilst retaining maximum privacy

\* Ocean views that will not be built out & spectacular hill views

\* Hardwood throughout including Jarrah bench & vanity tops, merbau staircase, Tassie Oak flooring & random timber balustrades & screens