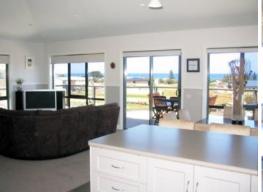

The kitchen, dining and lounge area are upstairs - ideal for sea-side living and taking in the lovely views. A very large balcony provides a great entertaining or al fresco dining area. Two bedrooms are upstairs, including the master with a walk-in robe and ensuite. A powder room means that guests have no need to walk through the bedroom to use the facilities.