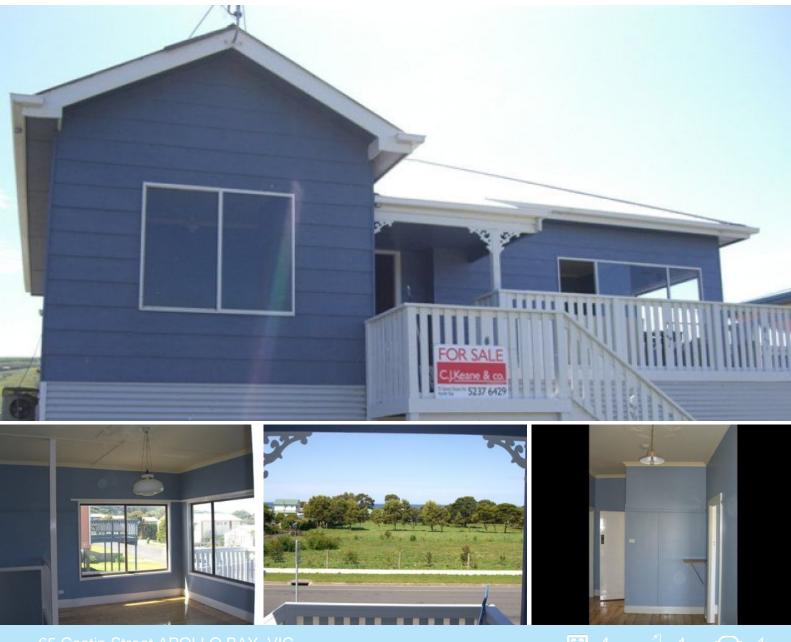

## A Great Prospect In Paradise!

This relocated & renovated 4 bedroom home offers country charm with its high ceilings, fresh colours, polished timber floors and art deco ceiling roses and cornices. Two large decks, front and back, a large double lock-up garage with internal access to house and a large backyard add to the appeal of this property. The house is positioned on the front portion of the block facing Costin Street - therefore a 2 lot sub-division (STCA) could create a 2nd allotment with frontage to Park Avenue. The home captures sea views that over-look land not intended to be developed and the lovely hills surrounding Apollo bay create a backdrop to this great home in a great location.