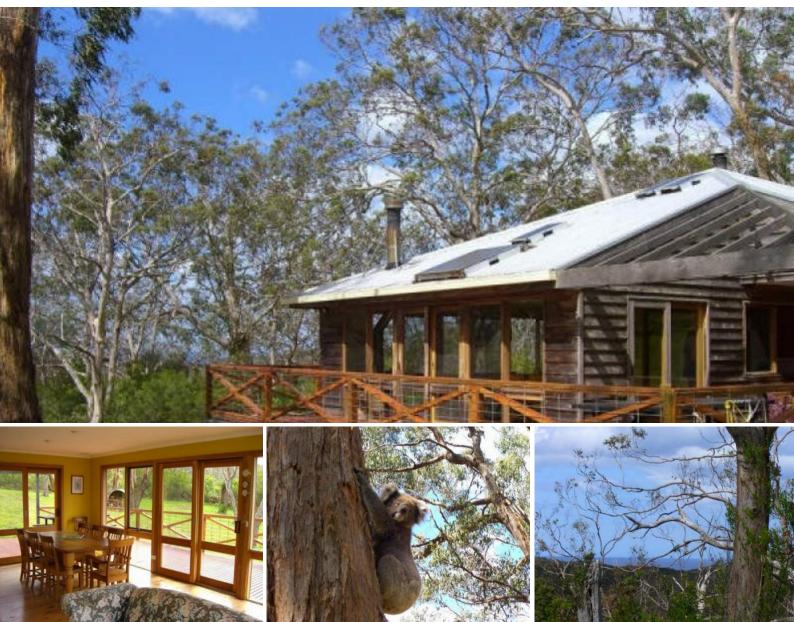

## A Magical Bush Hideaway

Just a short 25 minute drive from Apollo Bay, this unique offering is located in a secluded, tightly held area. This lovely, sun-drenched two bedroom western red cedar retreat is located on approximately 3.8 acres of mostly natural bush. The light-filled living area provides beautiful views into the surrounding wilderness. It features tiled and timber floors, an open fire, gas cooking, solar power, a 2nd decking from the main bedroom and filtered ocean views.

This beautiful backdrop creates the perfect setting for those wanting a dwelling within the wilderness without the intrusion of fences, gardens or neighbours. Otway Park backs onto Otway National Park and this block sits above the Parker River (which is within walking distance). Private bushwalking tracks and the large windows and decking allow for observation of a huge variety of wildlife: white goshawks, gliders, powerful owls, potoroos, bandicoots, wallabies, eagles, black cockatoos, gang gangs and of course koalas.