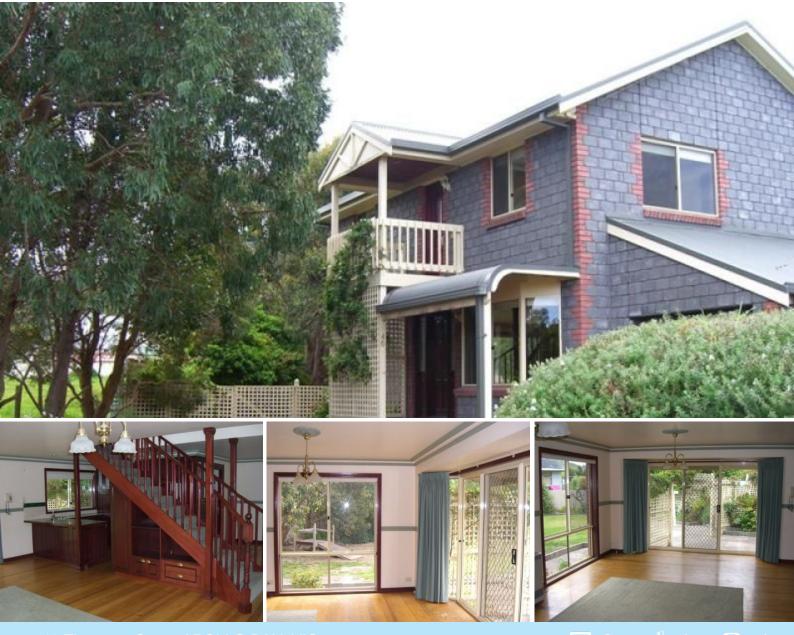

## An Excellent Family Home

This spacious 3 bedroom family home with large indoor and outdoor entertaining areas offers a fantastic layout.

Downstairs living is semi-open plan with beautiful timber details including flooring, kitchen and features. Detailed cornices, picture rails and ceiling roses add to the sumptuous feel of this well appointed home.

All bedrooms are upstairs with a private, sheltered deck accessed from the large master suite. The large fully fenced garden is private and established. Long term tenants offer an immediate investment return.