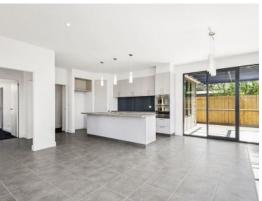

## Stylish, modern and brand new!

NEW Middle Unit. Quality built, executive style, single storey 3 bedroom 2 bathroom townhouses with open plan living area, within the Apollo Bay Township and an easy walk from the shops, bowling club and the beach.

FRONT UNIT 1: Approx. 172m2 (18.5sqs) \$525,000 MIDDLE UNIT 2: Approx. 163m2 (17.5sqs) \$500,000 REAR UNIT 3: to be owner occupied

Features include:

- Separate entry
- Open plan living/dining/kitchen
- 3 double sized bedrooms with walk in robes or built in robes
- Carpeted and tiled floors
- Double glazed windows
- Reverse cycle air-conditioning