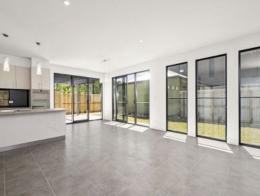

## Stylish, modern and brand new!

NEW Middle Unit. Quality built, executive style, single storey 3 bedroom 2 bathroom townhouses with open plan living area, within the Apollo Bay Township and an easy walk from the shops, bowling club and the beach.

FRONT UNIT 1: Approx. 172m2 (18.5sqs) \$525,000 MIDDLE UNIT 2: Approx. 163m2 (17.5sqs) \$500,000 REAR UNIT 3: to be owner occupied

Features include:

- Separate entry
- Open plan living/dining/kitchen
- 3 double sized bedrooms with walk in robes or built in robes
- Carpeted and tiled floors
- Double glazed windows
- Reverse cycle air-conditioning