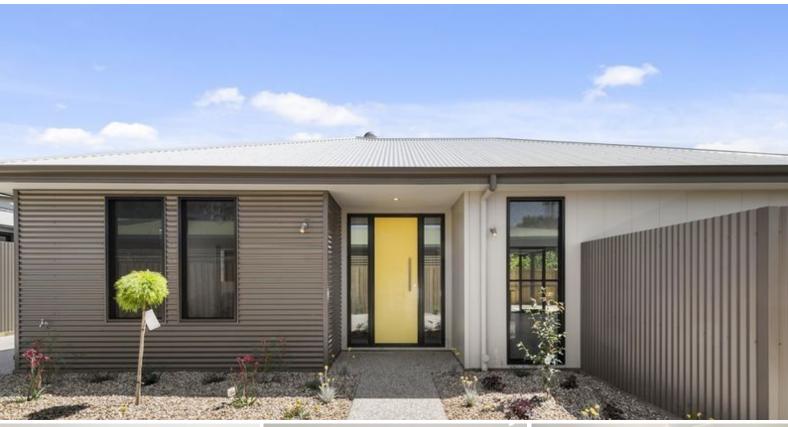

## Stylish, modern and brand new!

NEW Middle Unit. Quality built, executive style, single storey 3 bedroom 2 bathroom townhouses with open plan living area, within the Apollo Bay Township and an easy walk from the shops, bowling club and the beach.

FRONT UNIT 1: Approx. 172m2 (18.5sqs) \$525,000 MIDDLE UNIT 2: Approx. 163m2 (17.5sqs) \$500,000 REAR UNIT 3: to be owner occupied

Features include:

- Separate entry
- Open plan living/dining/kitchen
- 3 double sized bedrooms with walk in robes or built in robes
- Carpeted and tiled floors
- Double glazed windows
- Reverse cycle air-conditioning