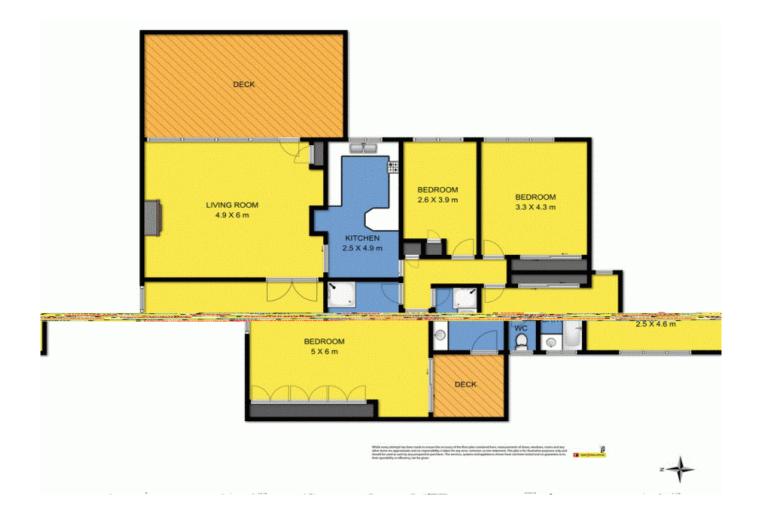

two living areas, 3 generous bedrooms, two bathrooms and a spacious family kitchen.

The extensive North facing decking is ideal for outdoor entertaining.

Car space is provided by a double garage which also has a separate workshop.

Nestled on an elevated allotment of approximately 823 m2 this is one property to put on top of your inspection list.

The property is being offered as a reluctant sale by the owners. Features:

\*Top of the court location with northerly aspect.