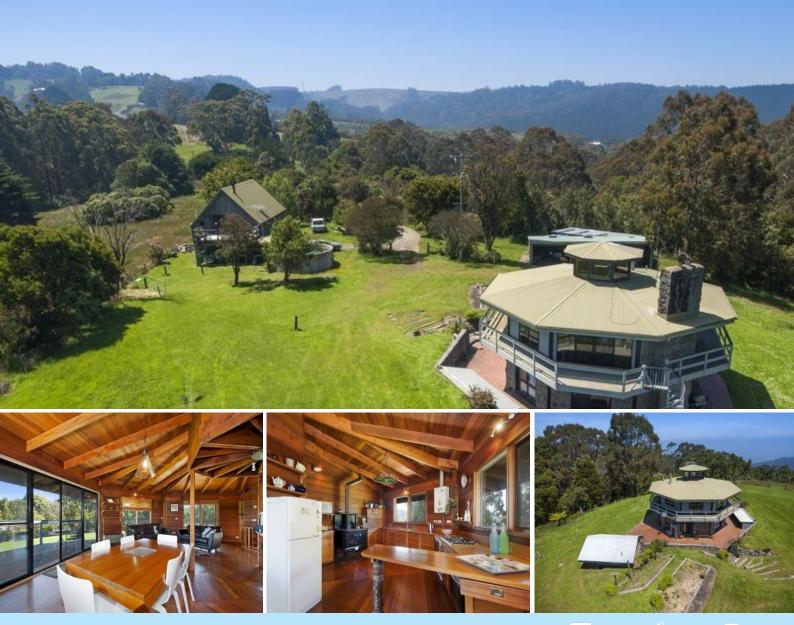

## Otway's Tranquility with Stunning Coastal Views

Privately located at the end of a semi-private access road and perched high above the coast with stunning views to the lights of Apollo Bay, Cape Otway and the ocean including the King Island Lighthouse beam; this unique 167 acre property delivers a tranquil haven away from the madding crowd. Offering the new owners peace and solitude, amazing bird life and an Otway Ranges backdrop - ideally positioned between Lorne and just 15 minutes from Apollo Bay. Built by Ray Newell from the famed Eltham Shire the Octagonal designed house features wonderful rough-hewn local stone, Oregon beams, Redwood panels plus Sequoia and Kauri timber finishes. With an interior over three levels comprising three bedrooms, two bathrooms, well-equipped kitchen and generous dining and living area flowing to a wide deck with wrap around verandahs and third level observatory or potential study/office.