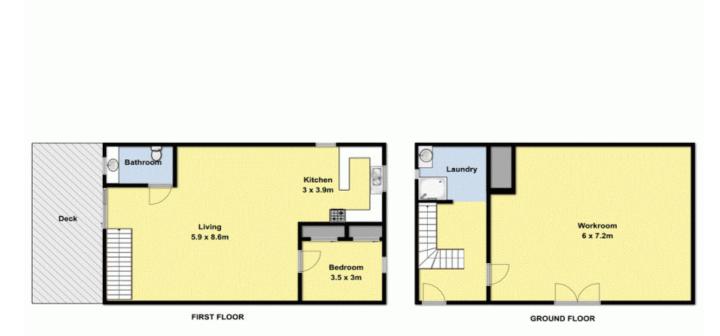

## Otway's Tranquility with Stunning Coastal Views

Privately located at the end of a semi-private access road and perched high above the coast with stunning views to the lights of Apollo Bay, Cape Otway and the ocean including the King Island Lighthouse beam; this unique 167 acre property delivers a tranquil haven away from the madding crowd. Offering the new owners peace and solitude, amazing bird life and an Otway Ranges backdrop - ideally positioned between Lorne and just 15 minutes from Apollo Bay. Built by Ray Newell from the famed Eltham Shire the Octagonal designed house features wonderful rough-hewn local stone, Oregon beams, Redwood panels plus Sequoia and Kauri timber finishes. With an interior over three levels comprising three bedrooms, two bathrooms, well-equipped kitchen and generous dining and living area flowing to a wide deck with wrap around verandahs and third level observatory or potential study/office.