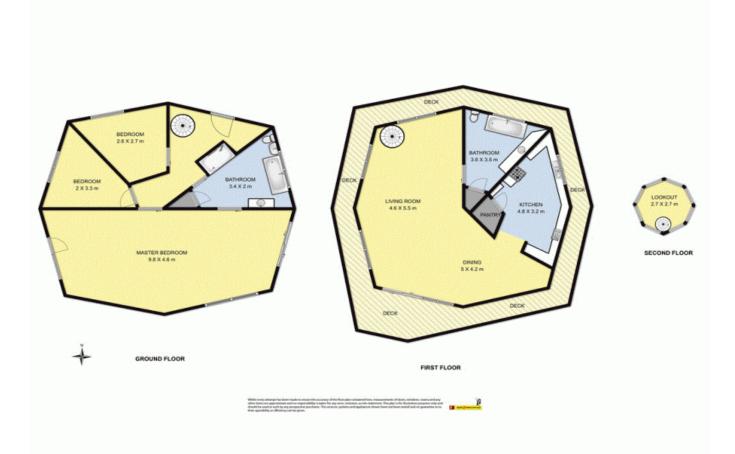

## Otway's Tranquility with Stunning Coastal Views

Privately located at the end of a semi-private access road and perched high above the coast with stunning views to the lights of Apollo Bay, Cape Otway and the ocean including the King Island Lighthouse beam; this unique 167 acre property delivers a tranquil haven away from the madding crowd. Offering the new owners peace and solitude, amazing bird life and an Otway Ranges backdrop - ideally positioned between Lorne and just 15 minutes from Apollo Bay. Built by Ray Newell from the famed Eltham Shire the Octagonal designed house features wonderful rough-hewn local stone, Oregon beams, Redwood panels plus Sequoia and Kauri timber finishes. With an interior over three levels comprising three bedrooms, two bathrooms, well-equipped kitchen and generous dining and living area flowing to a wide deck with wrap around verandahs and third level observatory or potential study/office.