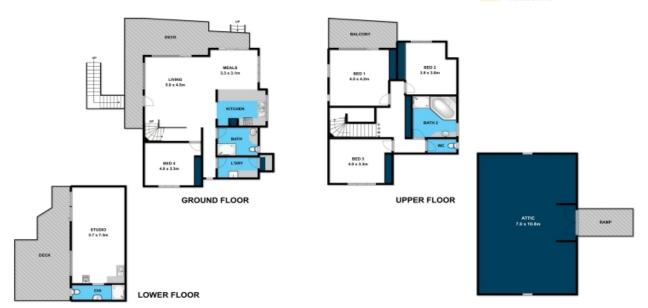

## **GRAND GOLFERS GETAWAY!**

Whether it's surfing or a game of golf that you love, take your pick! Located in a quiet, cul-de-sac overlooking the 4th fairway is this impressive golfers retreat!

You're immediately welcomed into the heart of this spacious home via entry from the double carport to the open plan kitchen/living/dining area which is on the middle level, featuring polished timber floors. This opens onto a wrap-around timber deck providing convenient access to the functional kitchen which offers plenty of natural light. The master bedroom with ensuite takes in a pleasant north facing bush aspect.

The upper level boasts a further two bedrooms (with BIR) opening to private deck taking in golf links views, main bathroom with luxurious corner spa and study or fifth bedroom. On the lower level, take advantage of the fully self-contained bed-sit with kitchenette, bathroom and private deck, perfect for the investment savvy to rent out or use for the extended family.