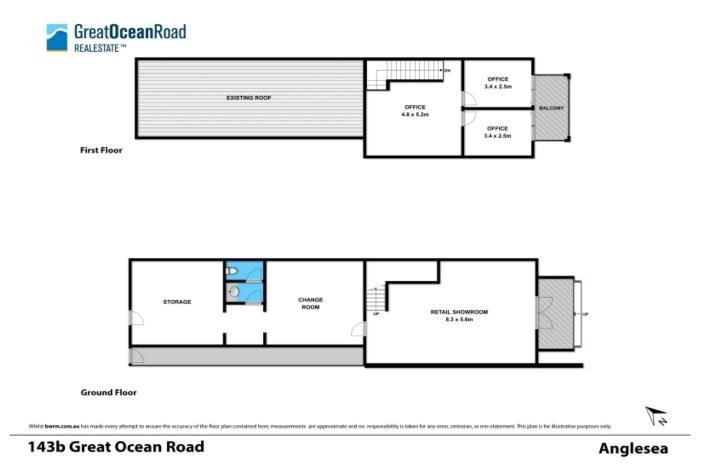

## Ride the Wave of Prosperity!

There are very few investment opportunities in Anglesea that will give you such a positive rental yield and return like this one. The building situated right across the road from Anglesea main beach is in a prime and highly sought after location. The property is in excellent condition with further scope to enhance or extend the upper level to create more working space. With rear lane access, the upper level of the building could have its own entrance and operate independently from the existing office set up. Currently occupied by successful business ?Go Ride A Wave' with a secure lease in place for 3 years. The rental yield is approx. 5.0%. Securing this position in Anglesea will deliver an abundance of lucrative options in the future. A genuine ?Win Win' scenario for a commercially minded purchaser in an incredibly optimistic real estate market.