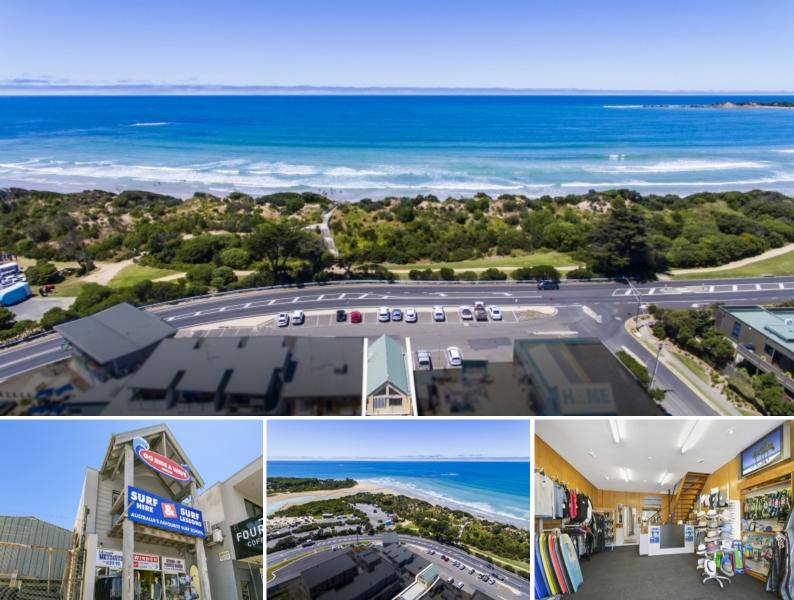

## Ride the Wave of Prosperity!

There are very few investment opportunities in Anglesea that will give you such a positive rental yield and return like this one. The building situated right across the road from Anglesea main beach is in a prime and highly sought after location. The property is in excellent condition with further scope to enhance or extend the upper level to create more working space. With rear lane access, the upper level of the building could have its own entrance and operate independently from the existing office set up. Currently occupied by successful business ?Go Ride A Wave' with a secure lease in place for 3 years. The rental yield is approx. 5.0%. Securing this position in Anglesea will deliver an abundance of lucrative options in the future. A genuine ?Win Win' scenario for a commercially minded purchaser in an incredibly optimistic real estate market.