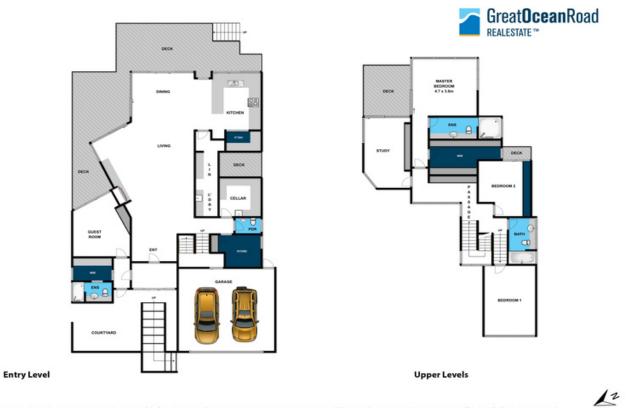

## ARCHITECTURALLY CLEVER, PRACTICALLY BRILLIANT!

One of Lorne's biggest, brightest and most practical homes to suit the agenda of the most discerning large home buyer.

With multiple rooms capitalising on one Australia's most scenic coastline outlooks this supreme residence has absolutely everything? and more! Boasting 4 spacious bedrooms plus study (make it 5, if you wish). Three opulently appointed bathrooms, plus powder room. The centre piece is the spacious, family orientated living kitchen and indoor/outdoor dining area, all with the amazing vista in full view.

Practical entry level, double garage with internal access, abundance of storage, purpose built temperature enabled cellar, zoned heating and cooling, C-Bus smart home technology, European appliances and much more.