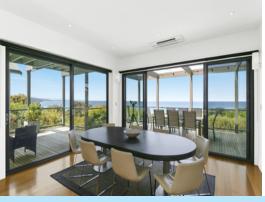

## ARCHITECTURALLY CLEVER, PRACTICALLY BRILLIANT!

One of Lorne's biggest, brightest and most practical homes to suit the agenda of the most discerning large home buyer.

With multiple rooms capitalising on one Australia's most scenic coastline outlooks this supreme residence has absolutely everything? and more! Boasting 4 spacious bedrooms plus study (make it 5, if you wish). Three opulently appointed bathrooms, plus powder room. The centre piece is the spacious, family orientated living kitchen and indoor/outdoor dining area, all with the amazing vista in full view.

Practical entry level, double garage with internal access, abundance of storage, purpose built temperature enabled cellar, zoned heating and cooling, C-Bus smart home technology, European appliances and much more.