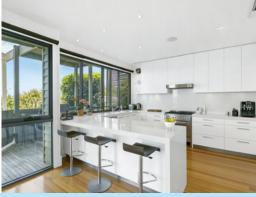

## ARCHITECTURALLY CLEVER, PRACTICALLY BRILLIANT!

One of Lorne's biggest, brightest and most practical homes to suit the agenda of the most discerning large home buyer.

With multiple rooms capitalising on one Australia's most scenic coastline outlooks this supreme residence has absolutely everything? and more! Boasting 4 spacious bedrooms plus study (make it 5, if you wish). Three opulently appointed bathrooms, plus powder room. The centre piece is the spacious, family orientated living kitchen and indoor/outdoor dining area, all with the amazing vista in full view.

Practical entry level, double garage with internal access, abundance of storage, purpose built temperature enabled cellar, zoned heating and cooling, C-Bus smart home technology, European appliances and much more.