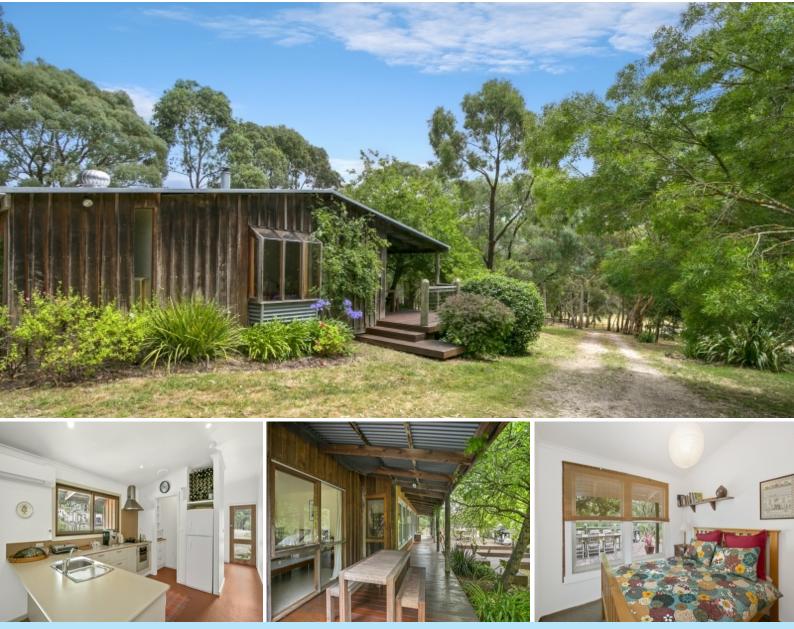

## ?YINGALLY? - DEANS MARSH

This outstanding property on a manageable 7 to 8 acres, situated high on the ridge, features a home with 3 large bedrooms, master with ensuite. Open plan lounge/dining/kitchen area offers both wood heater and air conditioning providing comfort in all seasons. A very large deck opens off the living area, perfect for entertaining friends and family, offering a great vista. The kitchen features a walk-in pantry and dishwasher to complement the very workable space. The property has 2 deep dams with many watering points to the paddocks for garden or livestock. Also a feature is the double lock up garage for secure car parking and storage of farm equipment close to the house.