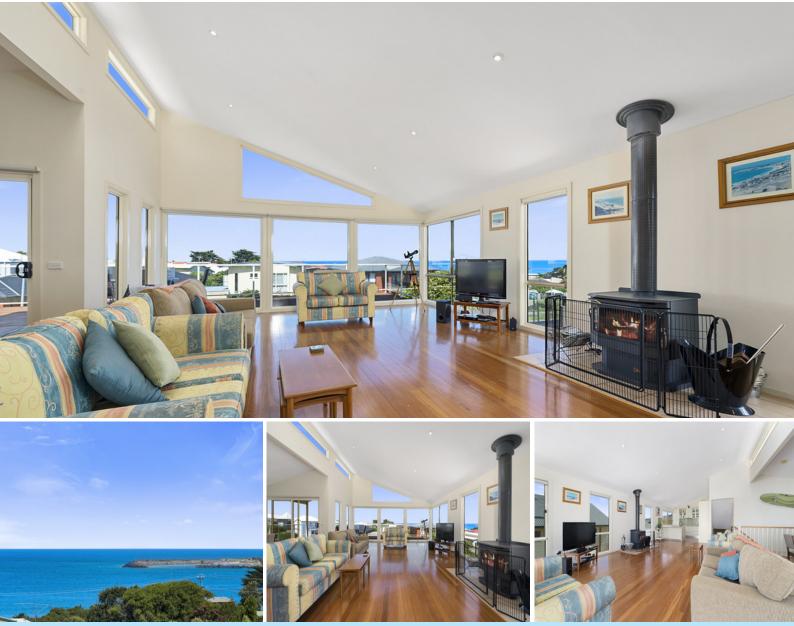

## SEAVIEWS ON SEAVIEW

Away from the busyness of the Great Ocean Road is this light and airy home.

First impressions draw you to the incredibly large and lofty garage where all manner of cars, boats, bikes and toys can be stored. Indoors, a pale staircase leads to open plan living where breathtakingly beautiful ocean views can be appreciated from every window whether you are in the lounge, kitchen or dining area.

The extra-large L-shaped verandah is perfect for both parties and peaceful sunbaking with views across the entire bay to the harbour.

Down a cool corridor, four bedrooms offer a quiet night's sleep after long days spent playing with everything you've stored in that massive garage!