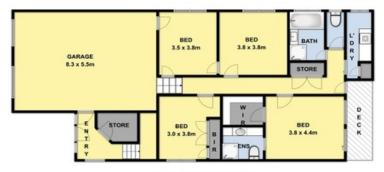

The extra-large L-shaped verandah is perfect for both parties and peaceful sunbaking with views across the entire bay to the harbour.

Down a cool corridor, four bedrooms offer a quiet night's sleep after long days spent playing with everything you've stored in that massive garage!

Price:

\$629,000

**Darren Brimacombe** 0418 317 424

GROUND FLOOR

Whilst every attempt has been to ensure the accuracy of the floor plan contained here, measurements of doors, windows, rooms and any other items are approximate and no responsibility is taken for any error omission, or mis-statement. This plan for illustrative purpose only and should be used as such by any prospective purchaser. The service, systems and appliances shown have not been tested and no guarantee as to their operability or efficiency can be given.