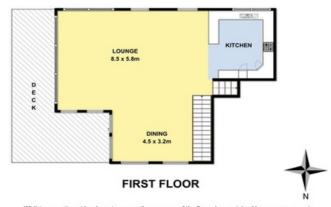

## SEAVIEWS ON SEAVIEW

Away from the busyness of the Great Ocean Road is this light and airy home.

First impressions draw you to the incredibly large and lofty garage where all manner of cars, boats, bikes and toys can be stored. Indoors, a pale staircase leads to open plan living where breathtakingly beautiful ocean views can be appreciated from every window whether you are in the lounge, kitchen or dining area.

Price:

\$629,000

**Darren Brimacombe** 0418 317 424

GROUND FLOOR

Whilst every attempt has been to ensure the accuracy of the floor plan contained here, measurements of doors, windows, rooms and any other items are approximate and no responsibility is taken for any error omission, or mis-statement. This plan for illustrative purpose only and should be used as such by any prospective purchaser. The service, systems and appliances shown have not been tested and no guarantee as to their operability or efficiency can be given.