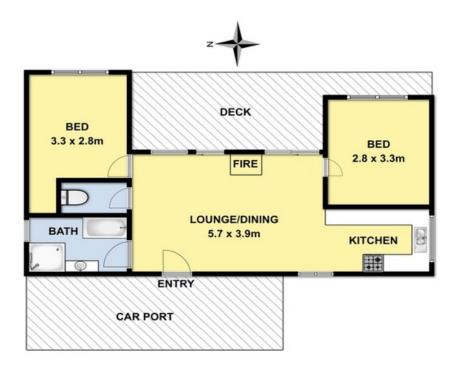

\$780,000

 Darren Brimacombe
 Julie Brimacombe

 0418 317 424
 03 5237 6258

Whilst every attempt has been to ensure the accuracy of the floor plan contained here, measurements of doors, windows, rooms and any other items are approximate and no responsibility is taken for any error omission, or mis-statement. this plan for illustrative purpose only and should be used as such by any prospective purchaser. The service, systems and appliances shown have not been tested and no guarantee as to their operability or efficiency can be given.

Whilst every attempt has been to ensure the accuracy of the floor plan contained here, measurements of doors, windows, rooms and any other items are approximate and no responsibility is taken for any error omission, or mis-statement. this plan for illustrative purpose only and should be used as such by any prospective purchaser. The service, systems and appliances shown have not been tested and no guarantee as to their operability or efficiency can be given.