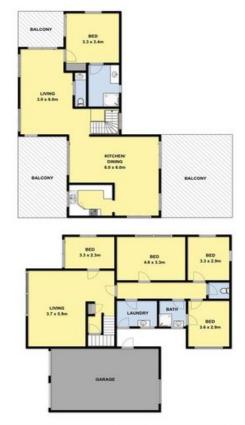

This home is ideal for family and friends, featuring two open plan living spaces, separate dining area and three outdoor balconies, perfect for entertaining or catching a spot of sun. Once the sun has vacated, watch the moon rise and the stars sparkle from the large windows in the lounge. In winter, enjoy first class seats as Whales grace our Southern Waters on their way to warmer climates. On the cooler days, enjoy the comforts of home and cosy up downstairs by the fire with a cup of coffee and a board game or a good book.

Price:

\$650,000

 Darren Brimacombe
 Brian Brown

 0418 317 424
 0409 376 211

Whilst every attempt has been to ensure the accuracy of the floor plan contained here, measurements of doors, windows, rooms and any other items are approximate and no responsibility is taken for any error omission, or mis-statement. This plan for illustrative purpose only and should be used as such by any prospective purchaser. The service, systems and appliances shown have not been tested and no guarantee as to their operability or efficiency can be given.