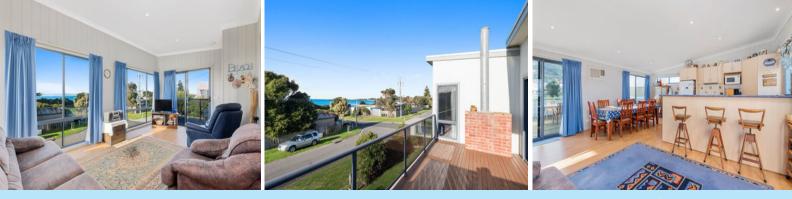

This home is ideal for family and friends, featuring two open plan living spaces, separate dining area and three outdoor balconies, perfect for entertaining or catching a spot of sun. Once the sun has vacated, watch the moon rise and the stars sparkle from the large windows in the lounge. In winter, enjoy first class seats as Whales grace our Southern Waters on their way to warmer climates. On the cooler days, enjoy the comforts of home and cosy up downstairs by the fire with a cup of coffee and a board game or a good book.