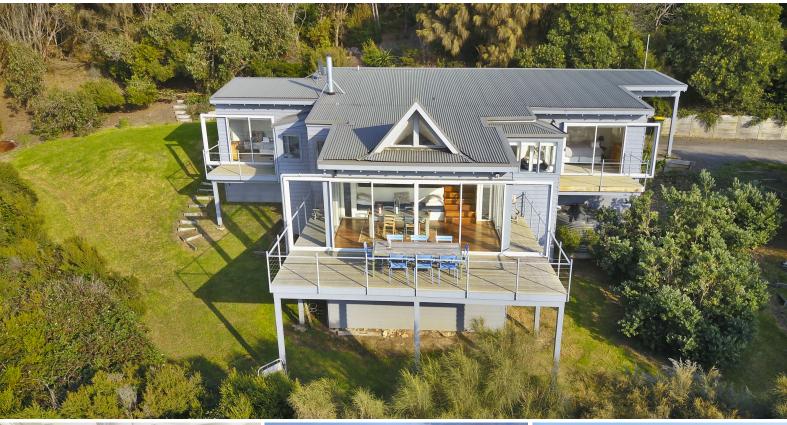

## STORM POINT COTTAGE

This captivating Peter McIntyre designed property has a sense of exclusivity and escape that creates conditions that are instantly, irresistibly seductive Approached along its own private road, surrounded by rolling greenery and unforgettable scenery, this stunning retreat's gardens conclude with absolute ocean frontage and private access to the romantic beauty of Moo Cow Beach. From its elevated setting, the residence makes the most of such spectacular context. Living and dining spaces that watch the water are complemented by a deck that enhances the coastal connection and makes entertaining a delight while two bedrooms, each with their own sights of the sea, are served by two bathrooms, including a stylish ensuite. Window seats, heating/cooling and a generous kitchen overlooking a secluded rear deck complete a home of such immediate and enduring allure that you'll never want to leave. Close to Apollo Bay's cafes and shops, easily reached from Melbourne? yet a wonderful world away. Truly Exceptional.