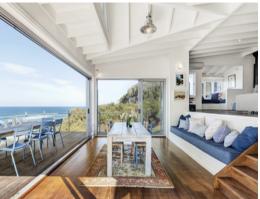

## STORM POINT COTTAGE

This captivating Peter McIntyre designed property has a sense of exclusivity and escape that creates conditions that are instantly, irresistibly seductive Approached along its own private road, surrounded by rolling greenery and unforgettable scenery, this stunning retreat's gardens conclude with absolute ocean frontage and private access to the romantic beauty of Moo Cow Beach. From its elevated setting, the residence makes the most of such spectacular context. Living and dining spaces that watch the water are complemented by a deck that enhances the coastal connection and makes entertaining a delight while two bedrooms, each with their own sights of the sea, are served by two bathrooms, including a stylish ensuite. Window seats, heating/cooling and a generous kitchen overlooking a secluded rear deck complete a home of such immediate and enduring allure that you'll never want to leave. Close to Apollo Bay's cafes and shops, easily reached from Melbourne? yet a wonderful world away. Truly Exceptional.