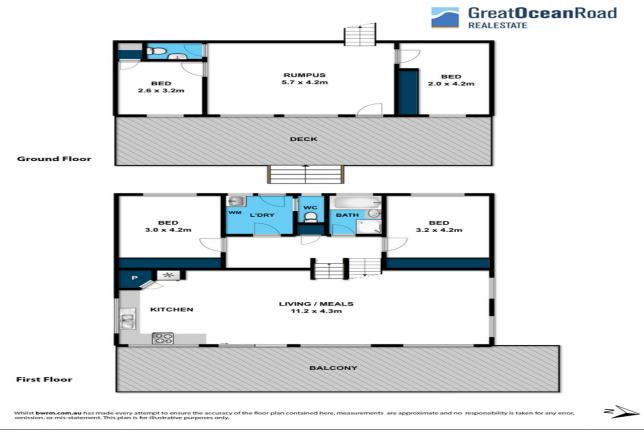

Featuring 4 bedrooms, all with BIR's, central bathroom, laundry and 2 powder rooms. A split-level floorplan allows for separation of living spaces accommodating large growing families with ease. The downstairs family room is perfect for the kids whilst upstairs the large open plan kitchen, living and dining takes full advantage of the sunny northly bush aspect and is a truly peaceful environment for the more mature members of the family.