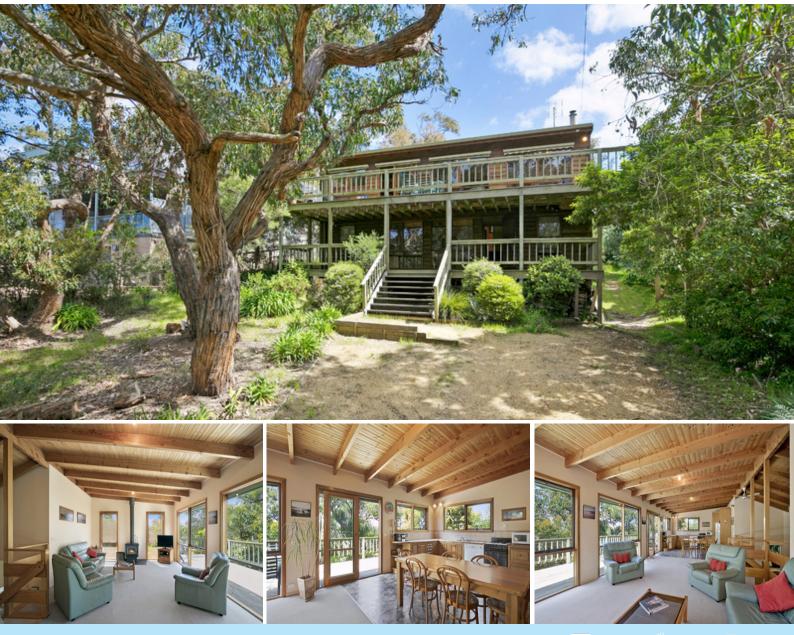

## BEACHIE WITH BUSHY OUTLOOK

Beautifully bright, quality built cedar home designed with easy family living in mind located approximately 1 km from the main patrolled beach, Anglesea River and Golf Course.

Featuring 4 bedrooms, all with BIR's, central bathroom, laundry and 2 powder rooms. A split-level floorplan allows for separation of living spaces accommodating large growing families with ease. The downstairs family room is perfect for the kids whilst upstairs the large open plan kitchen, living and dining takes full advantage of the sunny northly bush aspect and is a truly peaceful environment for the more mature members of the family.