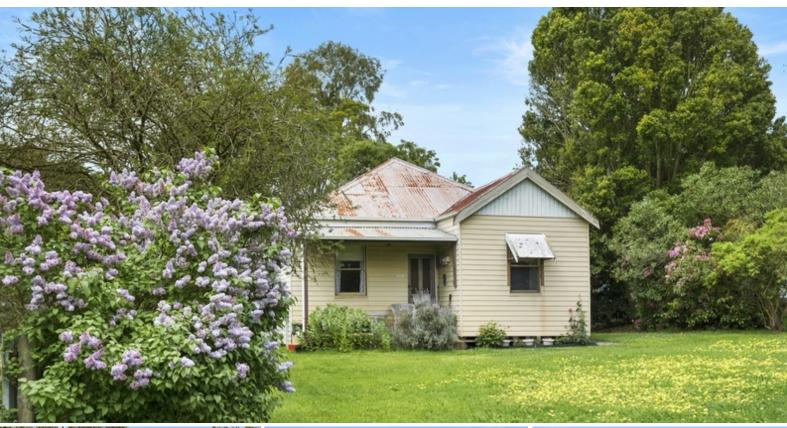

## ORIGINAL BAMBRA COTTAGE

This is an original cottage with the current owner living here for 50 plus years.

The land is approximately 2 acres divided into 3 paddocks with pets such as llamas and horses grazing beside the home.

It contains a medium sized dam for stock and the garden.

The home comprises 3 bedrooms and one bathroom.

It is an original farm house that could be renovated or a new home built somewhere else on the block.