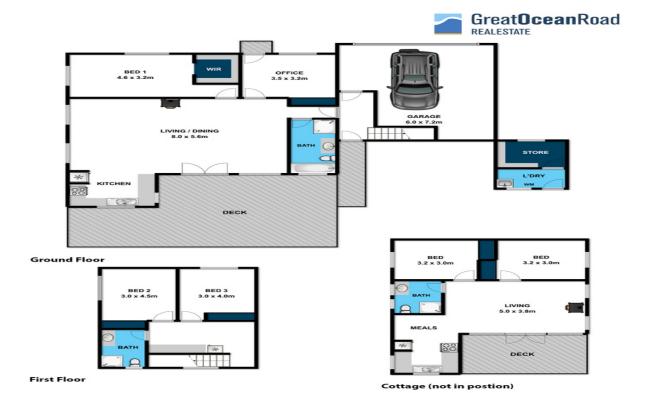

All the dwellings are in excellent condition and consist of a two storey 3 bedroom cedar house with study and 2 bathrooms plus four modern 2 bedroom cottages.

All are set in a delightful landscaped environment with a northern orientation. Included is a large artist studio or storage building, BBQ area and picturesque dam.

Ian Stewart

Karen Stribling

0418 522 571

0439 650 838

Whilst bwrm.com.au has made every attempt to ensure the accuracy of the floor plan contained here, measurements are approximate and no responsibility is taken for any erro omission, or mis-statement. This plan is for illustrative purposes only.