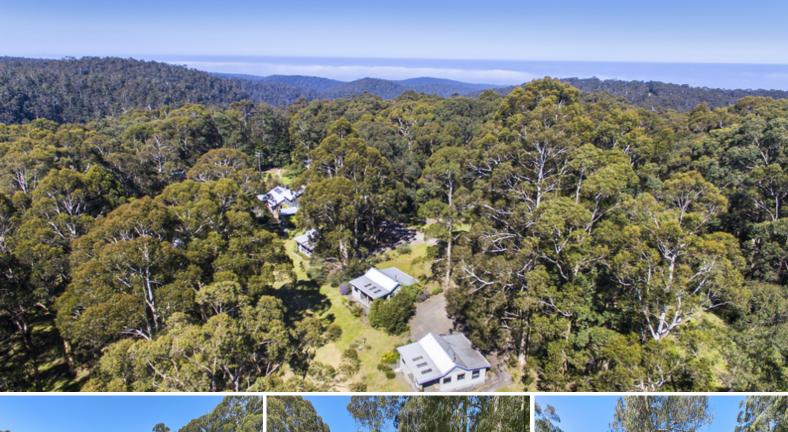

## 5 DWELLINGS/INCOME & ACREAGE

This superb 5 acre property is only a 7 minute drive to the Great Ocean Road and the township of Lorne.

It is being sold as a whole or can be structured into 5 separate properties if desired.

All the dwellings are in excellent condition and consist of a two storey 3 bedroom cedar house with study and 2 bathrooms plus four modern 2 bedroom cottages.

All are set in a delightful landscaped environment with a northern orientation. Included is a large artist studio or storage building, BBQ area and picturesque dam.

The property is professionally maintained and currently operating as Banksia Lake Cottages with a solid revenue stream and would equally suit a number of other uses including a family enclave.

Price:

\$1,495,000