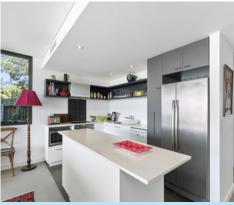

## LUXURIOUS FAMILY SPACE IN CENTRAL LORNE

As soon as you enter this modern, expansive, light filled, apartment you are undoubtedly impressed by the sprawling floorplan of 137sqm.

Open plan kitchen, living, dining area opening to enormous, landscaped deck space. Stylish kitchen with Miele appliances, stone bench tops.