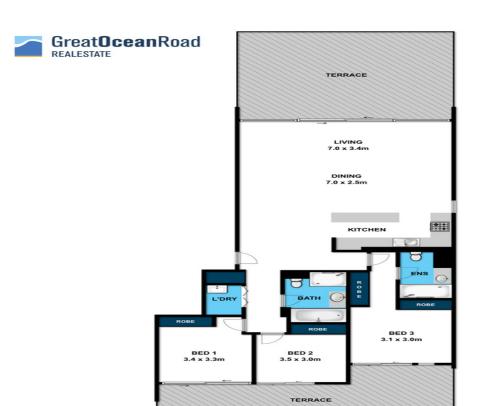

## LUXURIOUS FAMILY SPACE IN CENTRAL LORNE

As soon as you enter this modern, expansive, light filled, apartment you are undoubtedly impressed by the sprawling floorplan of 137sqm.

Open plan kitchen, living, dining area opening to enormous, landscaped deck space. Stylish kitchen with Miele appliances, stone bench tops.

3 large bedrooms, master with ensuite (all with BIR) all opening onto rear courtyard capturing the afternoon sun. Enjoy the easy lifestyle living with outdoor swimming pool, secure underground parking (2 parks), large storage cage and lift access to your front door.