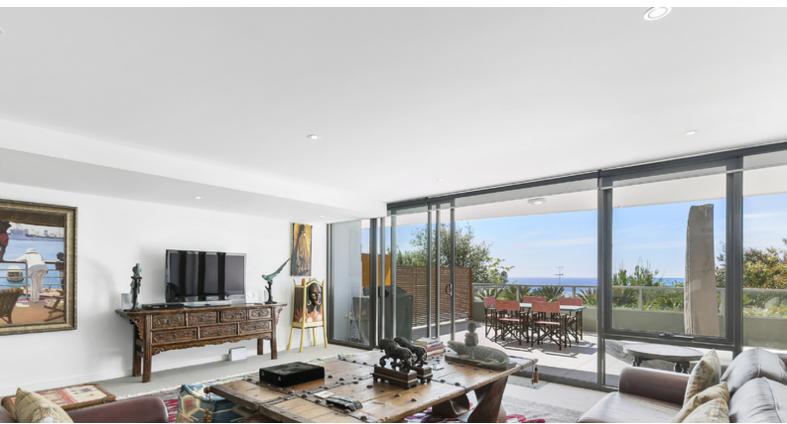

## LUXURIOUS FAMILY SPACE IN CENTRAL LORNE

As soon as you enter this modern, expansive, light filled, apartment you are undoubtedly impressed by the sprawling floorplan of 137sqm.

Open plan kitchen, living, dining area opening to enormous, landscaped deck space. Stylish kitchen with Miele appliances, stone bench tops.

3 large bedrooms, master with ensuite (all with BIR) all opening onto rear courtyard capturing the afternoon sun. Enjoy the easy lifestyle living with outdoor swimming pool, secure underground parking (2 parks), large storage cage and lift access to your front door.

Be part of the prestigious and highly sought after Lorne Chalet complex, only a short stroll to main street and beach and desirable rental returns.

Price:

\$795,000

**Karen Stribling** 

**Tyrone Provan** 