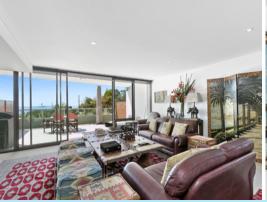

## LUXURIOUS FAMILY SPACE IN CENTRAL LORNE

As soon as you enter this modern, expansive, light filled, apartment you are undoubtedly impressed by the sprawling floorplan of 137sqm.

Open plan kitchen, living, dining area opening to enormous, landscaped deck space. Stylish kitchen with Miele appliances, stone bench tops.

3 large bedrooms, master with ensuite (all with BIR) all opening onto rear courtyard capturing the afternoon sun. Enjoy the easy lifestyle living with outdoor swimming pool, secure underground parking (2 parks), large storage cage and lift access to your front door.

Be part of the prestigious and highly sought after Lorne Chalet complex, only a short stroll to main street and beach and desirable rental returns.

Price:

\$795,000

**Karen Stribling** 

**Tyrone Provan** 