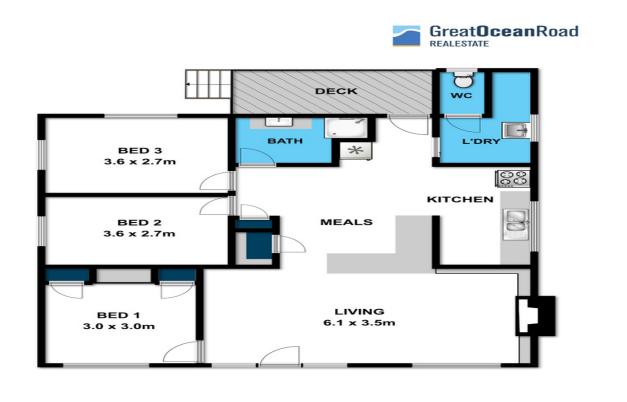

## THE LOVE SHACK

The Love Shack, Is a little old place where you can get together! Enjoy it with friends, family or just chill out & embrace the peace on your own. This cute beach shack has a great feel and is a fantastic package, offering an excellent entry point into the coastal real estate market for a price that is just a bit more than the land value! This style of home is fast becoming the last of the original Australian sea side holiday properties. With hardwood floors throughout and an open plan living with open fire place, it has features that can be further enhanced or simply embrace it for a few years and plan to do something more substantial in the future. There are 3 bedrooms, kitchen flowing onto a dining space. Bathroom & separate laundry and toilet. The land size is approx. 400 sqm with the front facing directly north for beautiful warmth and sunshine. Being located in prime position for walking to the river, shops and paths to the beach, this very convenient position will be a positive investment for many years to come. Be quick to secure this little diamond in the rough.

Price:

\$570,000

Nicole Spiteri

Ben Jackson 0437 380 706

Whilst **bwrm.com.au** has made every attempt to ensure the accuracy of the floor plan contained here, measurements are approximate and no responsibility is taken for any error, omission, or mis-statement. This plan is for illustrative purposes only.