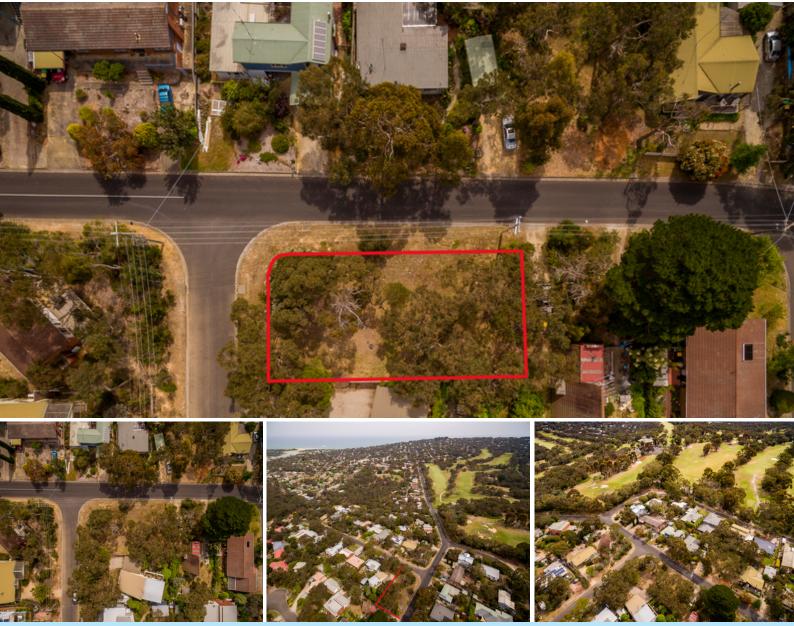

## Residential Land On Russell

With very few land sites available in this pocket, here is a great opportunity to build your beach house just the way you want it to be. Located right on the corner of Russell Avenue and Fraser Avenue, a brilliant position with access to the hidden pathway that not many people know about! This track leads down to the river, offering options to head into the shops or the many walking tracks that can take you either to the beach or national park. The golf course is of course just across the road, so handy if you are an avid golfer or enjoy the clubhouse facilities. This valuable site is a fantastic investment for the future and a new home will be highly sought after for anyone wishing to do the hard work for someone else to enjoy! Land Size approx. 664 sqm