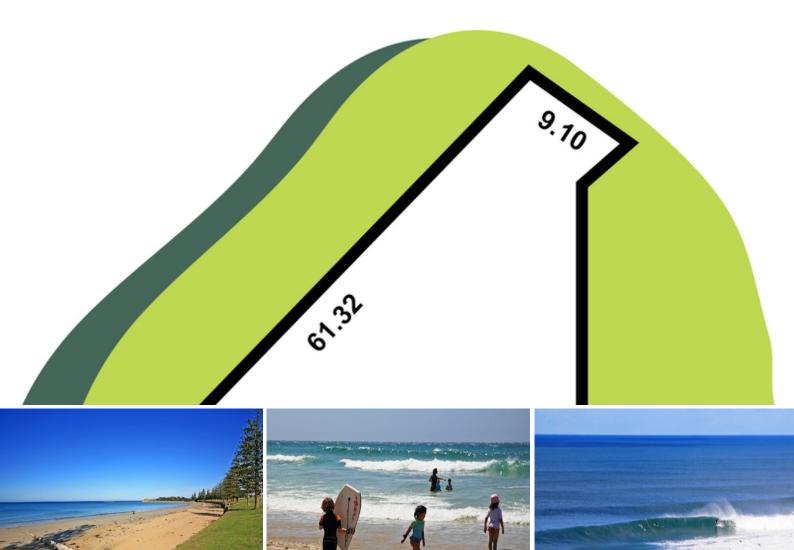

## Titled Torquay Half Acid y to build on 2044 sqm approx. A rare opportunity to purchase a titled, nge Estate is now available. (STCA) allotment in the very popular Sea Price: Und Contract Purchase today and begin the building pro tomorrow in what is a wonderful natural setting injoy the best of both worlds as Seachange Estate is a semi-rural commu located just 3km's to Torquay's world famous beaches. This beautiful, asonably level, vacant allotment has all the services available of a no residential allotment including gas and sewerage. At just over half an you will have ample room for a great home, pool and a good-sized shed will need to store your boat and other toys that are essential for living. Just a 15 minute drive to Geelong and 1 hour to the Westg Bridge makes the commute a breeze with fantastic public transport 12.0 available. Be quick to inspect the only titled half acre allotment in Torquay presently on the market. 9 Brumby 4