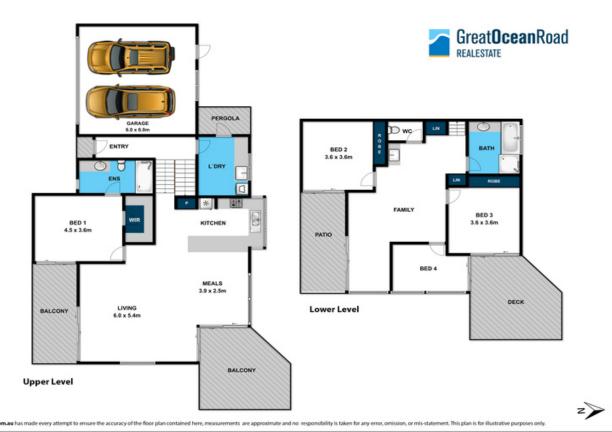

3/26 Hopetoun Terrace LORNE, VIC

4

1

STUNNING HOME! STUNNING WATER VIEWS! This stunning home offers amazing water views!

Quality fittings and finishes throughout compliment the panoramic ocean views over the Lorne Surf Point, Louttit Bay, the Lorne Pier and north over Erskine River to the Aireys Inlet Lighthouse.

The flexibility of large family/guest living zones over two levels is a characteristic sought after by most.

The upper entry directly from the remote controlled double lock up garage provides ease and direct access to the open plan living areas and master bedroom with spacious robe and ensuite.

A second spacious living area on the ground floor opens to fully landscaped gardens and stunning towering blue gums.

Price:

\$1,345,000

Ian Stewart

Karen Stribling

0418 522 571

0439 650 838

3/26 Hopetoun Terrace