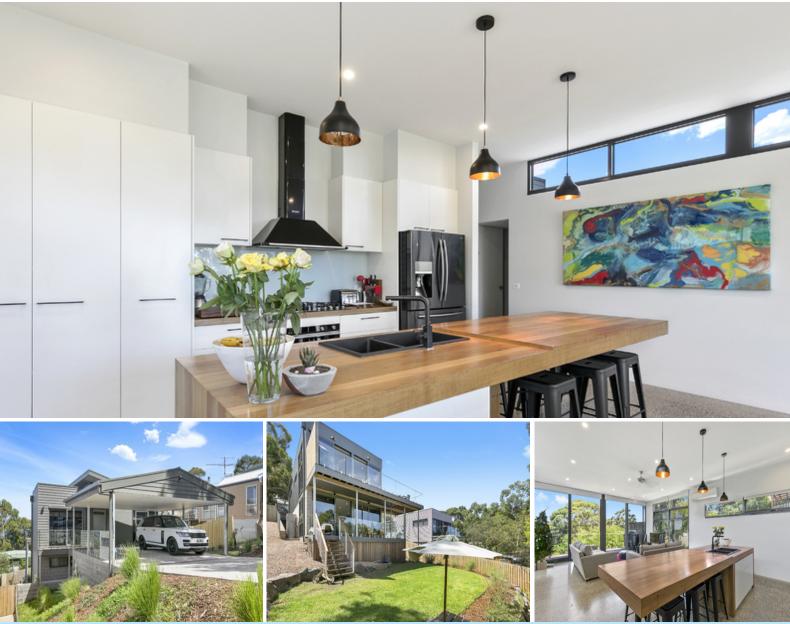

## A CONTEMPORARY MASTERPIECE

Bursting with style and sophistication this quality, as new Sycon Matrix clad residence is an absolute show stopper. Designed over two levels, the prestige home focusses on the ease of the upper entry level to the master living zone. Polished concrete floors on both levels (in floor heating a luxury), towering ceiling heights, stylish sleek aluminium skirting and expanses of double glazed ?grey glass? are a stand out through out.

Master bedroom (exquisite ensuite), second bedroom plus master bathroom, open plan kitchen/living/dining ensure luxurious upper level adult living. A further three bedrooms, bathroom, second living zone (with kitchenette) provides brilliant flexibility and separation for the large family or those who love to entertain. Price: