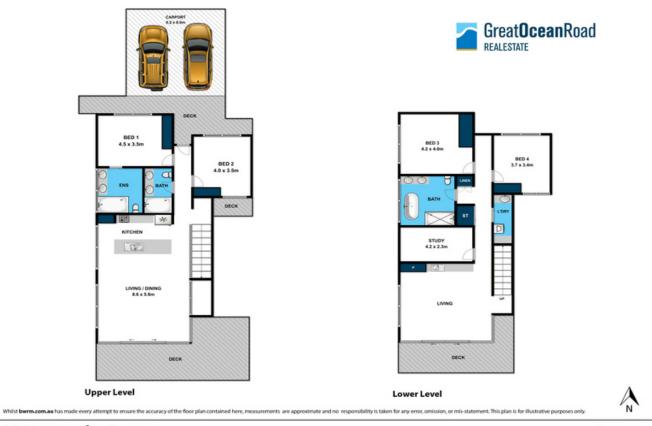

## A CONTEMPORARY MASTERPIECE

Bursting with style and sophistication this quality, as new Sycon Matrix clad residence is an absolute show stopper. Designed over two levels, the prestige home focusses on the ease of the upper entry level to the master living zone. Polished concrete floors on both levels (in floor heating a luxury), towering ceiling heights, stylish sleek aluminium skirting and expanses of double glazed ?grey glass? are a stand out through out.

Master bedroom (exquisite ensuite), second bedroom plus master bathroom, open plan kitchen/living/dining ensure luxurious upper level adult living. A further three bedrooms, bathroom, second living zone (with kitchenette) provides brilliant flexibility and separation for the large family or those who love to entertain. Price: