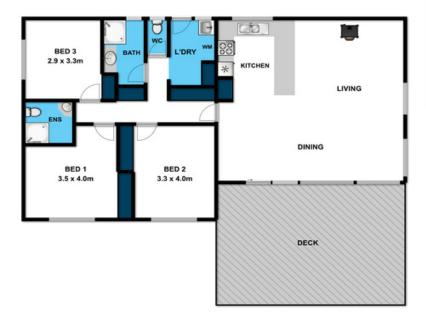

## Down By The Riverside!

Price \$850,000

An excellent corner block located right on the Anglesea River, this position offers the quintessential Australian landscape on your doorstep. With prime location also enabling walking distance to all you could ever wish for including national parks, local school, shops, cafes, restaurants and beaches. Given the environment surrounding the property, it's easy to feel like you are totally away from it all, very little traffic, only the sounds of fish gently swimming upstream & birds singing the joys of living in a peaceful haven. There are not many properties where you can walk out your front door and canoe or paddle board to main beach! This single level brick home has a great open plan modern kitchen, living and dining room all overlooking the extra-large undercover entertaining deck, which works well as an additional outdoor room. There are 3 bedrooms, the master with ensuite. The main bathroom and separate toilet are easily accessed off the hallway. There is a retro feel to this home, with an excellent floor plan which is a terrific blank canvas for adding your own personal style and stamp, alternatively a perfect site for a new build. A two storey

Price: Expressions of Interest - Closing 28th January

Nicole Spiteri

Ben Jackson

0437 380 706

٧

thilst bwrm.com.au has made every attempt to ensure the accuracy of the floor plan contained here, measurements are approximate and no responsibility is taken for any error, omission, or mis-statement. This plan is for illustrative purposes only.