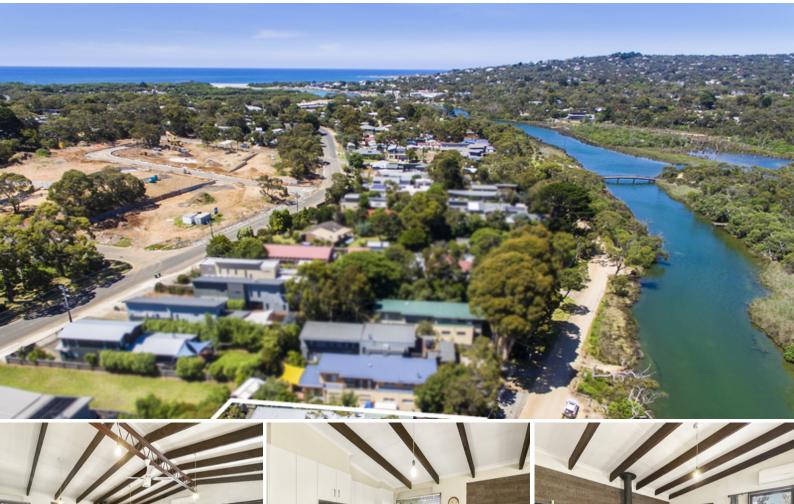

62 Bingley Parade ANGLESEA, VIC

## Down By The Riverside!

Price \$850,000

An excellent corner block located right on the Anglesea River, this position offers the quintessential Australian landscape on your doorstep. With prime location also enabling walking distance to all you could ever wish for including national parks, local school, shops, cafes, restaurants and beaches. Given the environment surrounding the property, it's easy to feel like you are totally away from it all, very little traffic, only the sounds of fish gently swimming upstream & birds singing the joys of living in a peaceful haven. There are not many properties where you can walk out your front door and canoe or paddle board to main beach! This single level brick home has a great open plan modern kitchen, living and dining room all overlooking the extra-large undercover entertaining deck, which works well as an additional outdoor room. There are 3 bedrooms, the master with ensuite. The main bathroom and separate toilet are easily accessed off the hallway. There is a retro feel to this home, with an excellent floor plan which is a terrific blank canvas for adding your own personal style and stamp, alternatively a perfect site for a new build. A two storey