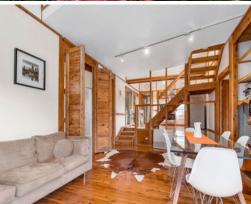

## **OTWAY GETAWAY**

This immaculately presented and meticulously kept, well designed home is situated on a 1436m2 parcel of land. Located on the world famous Great Ocean Road surrounded by surfing beaches and the natural wonders of the Otways. The well designed home is hidden by the silver birches and ornamental trees, a wonderful surprise lies beyond.

Features include;

- Open plan dining and living with peaceful outlook
- 3 spacious bedrooms
- Split level
- Bathroom with bath and overhead shower
- Electric stove and dishwasher
- Split system heating and cooling plus log fire