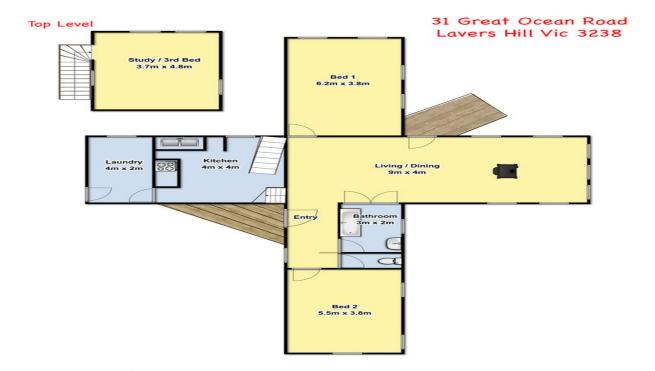

## 31 Great Ocean Road LAVERS HILL VIC

Features include;

- Open plan dining and living with peaceful outlook
- 3 spacious bedrooms
- Split level
- Bathroom with bath and overhead shower
- Electric stove and dishwasher
- Split system heating and cooling plus log fire

**Price:** \$445,000

Darren Brimacombe Kirsten Body 0418 317 424 0457 899 941

Whilst every attempt has been made to ensure the accuracy of the floor plan contained here, measurements of door, windows, rooms and any other items are approximate and no responsibility is taken for any error, omission, or mis-statement. This plan is for illustrative purposes only and should be used as such by any prospective purchaser. The services, systems and appliances shown have not been tested and no guarantee as to their operability or efficiency can be given.