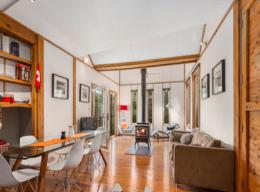

## **OTWAY GETAWAY**

This immaculately presented and meticulously kept, well designed home is situated on a 1436m2 parcel of land. Located on the world famous Great Ocean Road surrounded by surfing beaches and the natural wonders of the Otways. The well designed home is hidden by the silver birches and ornamental trees, a wonderful surprise lies beyond.

Features include;

- Open plan dining and living with peaceful outlook
- 3 spacious bedrooms
- Split level
- Bathroom with bath and overhead shower
- Electric stove and dishwasher
- Split system heating and cooling plus log fire