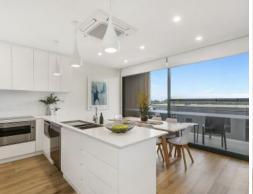

## Mainbeach Luxury Living!

This luxurious triple storey Townhouses is modern contemporary in design and leading edge in style with high end European appliances, stone benchtops, timber & carpet flooring throughout. The colour palette caters perfectly to the surrounding natural beach environment and has instant appeal. Designed by prominent Melbourne Architects, Michael Angus holding the entire site as a unique opportunity to secure property that is ahead of its time in Anglesea. With multiple living zones with access to outdoor covered balconies ensuring carefree entertaining whilst embracing the sea breeze. The open plan kitchen dining on the top floor showcases the enviable position of being across the road from the river and ocean beach. Whilst there is reverse cycle Daikin heating/air conditioning, opening the large sliding doors adds a refreshing element to the space. There are 3 spacious bedrooms with BIR plus 3 bathrooms and separate laundry with direct outdoor access. There is plenty of locked storage, a security alarm and gated car park create a perfect lock up and leave beach property, so all you need to do is arrive and relax. Everything is located so close that this perfect position will ensure your investment will continue to deliver positive returns for years to come. Inspect by nrivate annointment