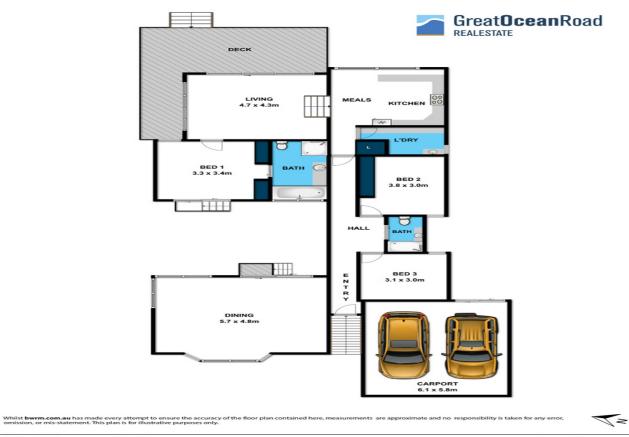

## **GOLFERS PARADISE!**

Backing onto the golf course & the 18th fairway, this lovely brick and weatherboard home was built approx. 20 years ago and presents in great condition. The floor plan is designed for simple living and the environment compliments the overall feel of the home beautifully. Sit on the back deck in the morning and enjoy the eastern sun aspect whilst listening to the birds and watching the kangaroos frolic around the course. Lazy days can be spent here or if you're feeling energetic why not par take in a round of golf or head to the club house for lunch, all just a leisurely stroll out the back door! The front sitting room is a good size for a living room, however can be set up as a private dining room. There is a second informal living room that opens up to the entertaining deck, and just a few steps from the open modern kitchen. The master bedroom has BIR and an ensuite, also sliding doors opening to a north facing private garden nook. There are a further 2 bedrooms located perfectly in between the main bathroom. Separate Laundry with direct outside access to the clothes line, slate floors and carpet throughout the home, make the house easy for beach and green living! Apart from a few steps, the house is basically single level and very low maintenance. Undercover garage plus off street parking and a real plue to this property is th