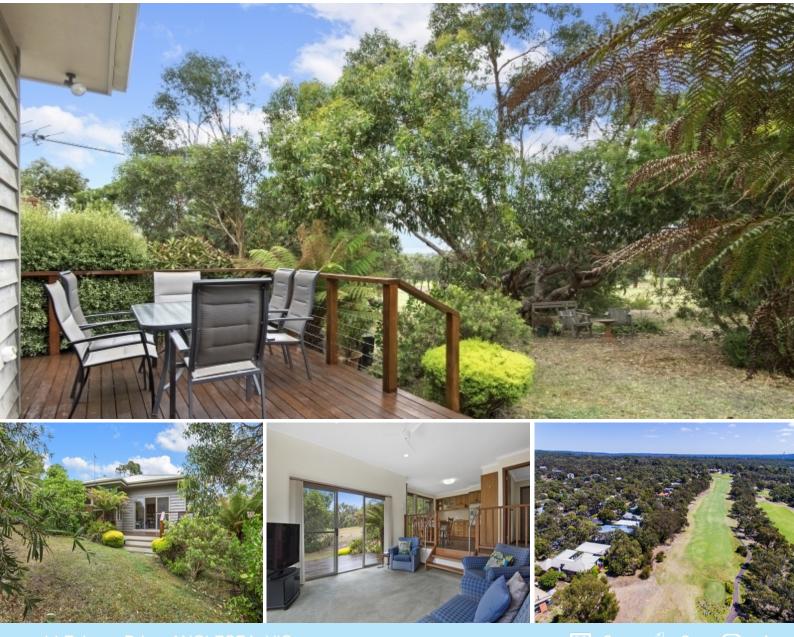

## **GOLFERS PARADISE!**

Backing onto the golf course & the 18th fairway, this lovely brick and weatherboard home was built approx. 20 years ago and presents in great condition. The floor plan is designed for simple living and the environment compliments the overall feel of the home beautifully. Sit on the back deck in the morning and enjoy the eastern sun aspect whilst listening to the birds and watching the kangaroos frolic around the course. Lazy days can be spent here or if you're feeling energetic why not par take in a round of golf or head to the club house for lunch, all just a leisurely stroll out the back door! The front sitting room is a good size for a living room, however can be set up as a private dining room. There is a second informal living room that opens up to the entertaining deck, and just a few steps from the open modern kitchen. The master bedroom has BIR and an ensuite, also sliding doors opening to a north facing private garden nook. There are a further 2 bedrooms located perfectly in between the main bathroom. Separate Laundry with direct outside access to the clothes line, slate floors and carpet throughout the home, make the house easy for beach and green living! Apart from a few steps, the house is basically single level and very low maintenance. Undercover garage plus off street parking and a real plue to this property is th