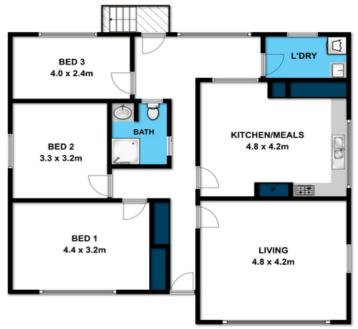

Just off the picturesque tree lined road is the recently renovated 3 bedroom farmhouse featuring polished timber floors, large modern functional kitchen with timber bench tops, separate family living room with wood heater. Underground power, fruit trees, water tanks, ample shedding all add to the liveability of this rural property.