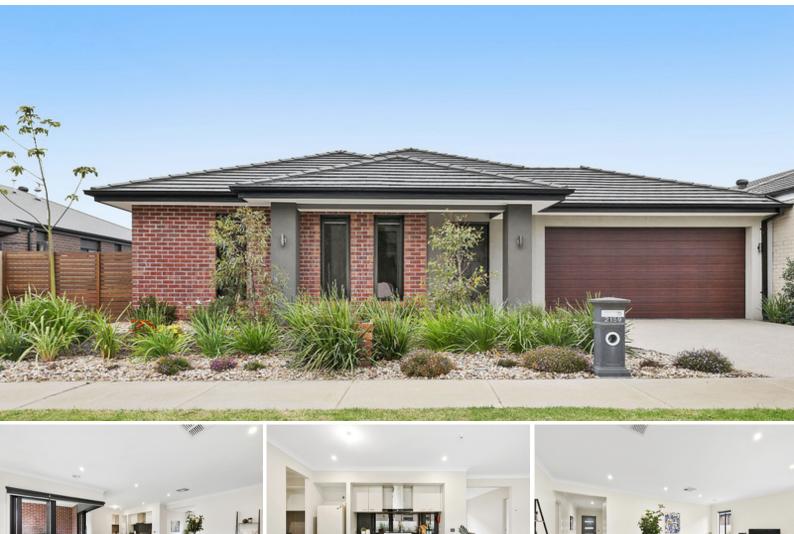

2159 Warralily Blvd ARMSTRONG CREEK, VIC

4

## Big Backyard and Everything's Close at Hand!

Why is Armstrong Creek your chosen location? Is it the brand-new amenities? The world class beaches close at hand. The family atmosphere and community? The modern new estates and homes? The easy commute to Geelong and Melbourne? The outstanding local schools? The lifestyle? Whatever your reasons may be the reality is that your choice can be for all of these reasons with this contemporary property in the popular Warraliliy Coast development.

Well cared for and only 18 months new, the property is family friendly both inside and out. Offering 2 large open living areas (plus cinema/games room), 4 generous bedrooms, 2 bright functional bathrooms and spacious kitchen (with access to an extensive alfresco entertaining area in the large rear garden), there is an abundance of space for all of your family's needs. One of the larger blocks in this estate at approx.. 627m2 with side vehicle access allows for easy storage of a boat or caravan. Furthermore, practical elements considered right throughout the home (such as the remote double garage, ducted central heating & c

2159 Warralily Boulevard

**Armstrong Creek**