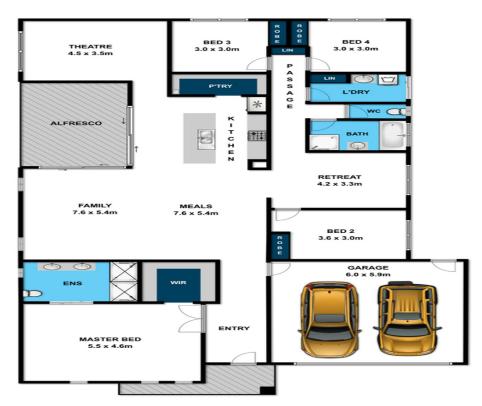

Well cared for and only 18 months new, the property is family friendly both inside and out. Offering 2 large open living areas (plus cinema/games room), 4 generous bedrooms, 2 bright functional bathrooms and spacious kitchen (with access to an extensive alfresco entertaining area in the large rear garden), there is an abundance of space for all of your family's needs. One of the larger blocks in this estate at approx.. 627m2 with side vehicle access allows for easy storage of a boat or caravan. Furthermore, practical elements considered right throughout the home (such as the remote double garage, ducted central heating & c

**Price:** \$600,000 to \$640,000

Ben Jackson

0437 380 706

Whilst bwrm.com.au has made every attempt to ensure the accuracy of the floor plan contained here, measurements are approximate and no responsibility is taken for any error omission, or mis-statement. This plan is for illustrative purposes only.