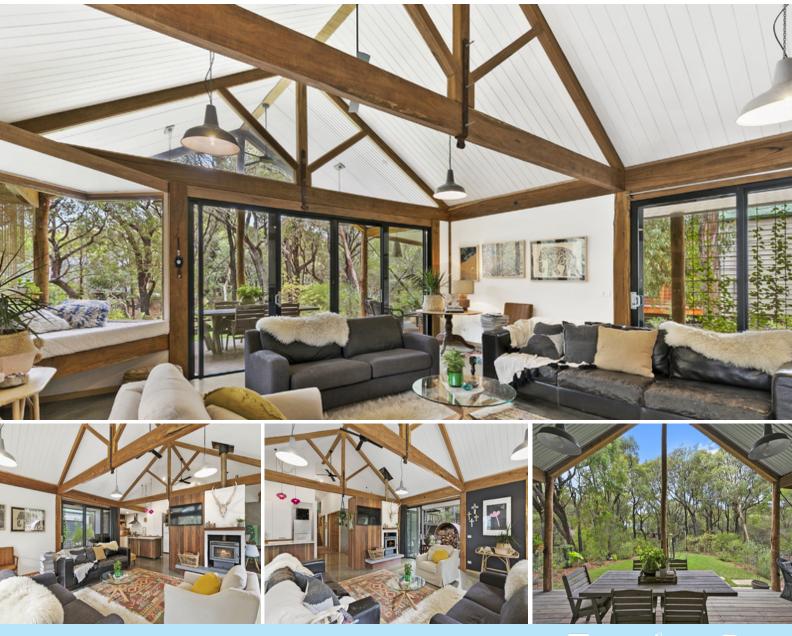

## PREMIER PROPERTY IN A PRIZED POSITION

Combining a perfect blend of relaxed coastal living and fun filled holidays, this consummate, contemporary home is sure to impress.

In the most desirable of locations, backing onto reserve and offering loads of privacy and only a mere stroll to all of Aireys Inlet's amenities.

Berthon Street remains one of Aireys Inlet's prettiest streets with a very very low volume of traffic.

Not all is obvious from first glance of this bespoke residence, but upon entering the beautiful timber doors it soon becomes clear that there is much more here than first meets the eye.

Three large bedrooms with generous main bathroom and ensuite are accessed from the hallway and lead to a dramatic open kitchen/living/dining area with beautiful polished concrete floors and exposed timber beams.