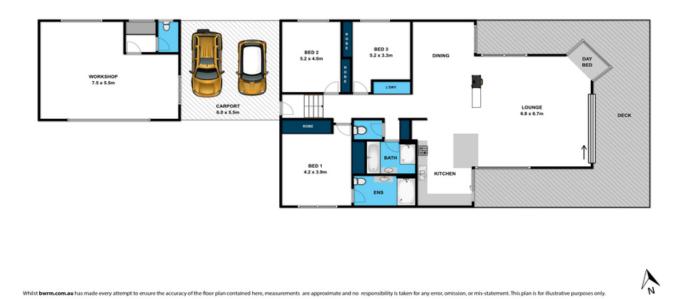

Three large bedrooms with generous main bathroom and ensuite are accessed from the hallway and lead to a dramatic open kitchen/living/dining area with beautiful polished concrete floors and exposed timber beams.