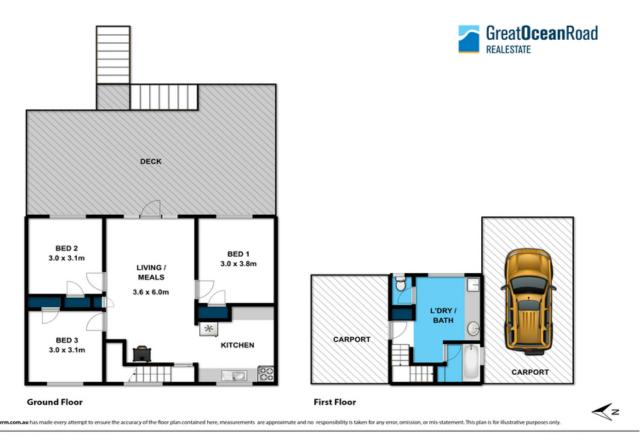

## PATHWAY TO HEAVEN!

This gorgeous coastal home is in located in one of the most highly sought after positions in all of Point Roadknight! With literally only 5 houses in Twelfth Avenue, this quaint street is small and sweet and only 50 metres to the crashing waves. There is a pathway at the end of Twelfth, which has been perfectly carved into the dunes and leads to one of the greatest surf beaches on the coast. Often overlooked, it's considered a secret surf break that locals love to enjoy all to themselves. The house is overflowing with charm and character, built in the 50's this super cute property is rich in history, being one of the original houses in Point Roadknight. Throughout the years it's been lovingly updated while retaining its quintessential Australian beach house vibes. There are polished floorboards throughout the upper level and timber features against the white interior walls with splashes of colour offering a great complimentary palette. The main living and dining area has a new wood heater that sends warmth to every room, this space overlooks the huge timber deck and backyard. The 3 bedrooms have built in robes, wall heaters and ceiling fans so comfort is well and truly taken care of. A separate kitchen has all the modern conveniences you need for casual cooking and ralaxing. Downstairs hosts the hathroom with hath Jaundry room