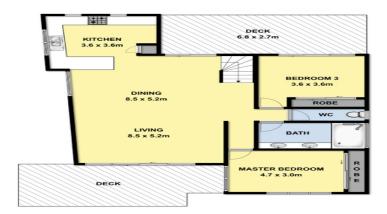

The easily maintained 547sqm (approx.) block provides sea views and views to the Otway ranges, forever.

This lovely home offering 4 bedrooms, all with BIR's, is filled with light from double glazed windows, and is comfortable year round with high ceilings, reverse cycle heating and cooling, ceiling fans, electric wall heaters and gas fireplace. This, combined with front and rear balconies, open plan kitchen and a large rear yard backing onto a council reserve, providing a secure and private outdoor space, there is nothing to do except enjoy!

**Price:** \$674,000

**Darren Brimacombe Brian Brown** 0418 317 424 0409 376 211

Whilst every attempt has been to ensure the accuracy of the floor plan contained here, measurements of doors, windows, rooms and any other items are approximate and no responsibility is taken for any error omission, or mis-statement. this plan for illustrative purpose only and should be used as such by any prospective purchaser. The service, systems and appliances shown have not been tested and no guarantee as to their operability or efficiency can be given.