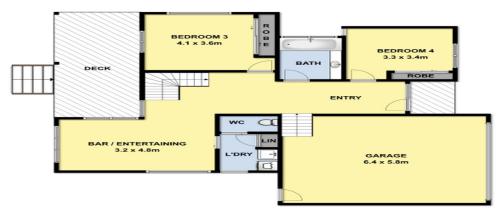

The easily maintained 547sqm (approx.) block provides sea views and views to the Otway ranges, forever.

This lovely home offering 4 bedrooms, all with BIR's, is filled with light from double glazed windows, and is comfortable year round with high ceilings, reverse cycle heating and cooling, ceiling fans, electric wall heaters and gas fireplace. This, combined with front and rear balconies, open plan kitchen and a large rear yard backing onto a council reserve, providing a secure and private outdoor space, there is nothing to do except enjoy!

**Price:** \$674,000

**Darren Brimacombe Brian Brown** 0418 317 424 0409 376 211

Whilst every attempt has been to ensure the accuracy of the floor plan contained here, measurements of doors, windows, rooms and any other items are approximate and no responsibility is taken for any error omission, or mis-statement. this plan for illustrative purpose only and should be used as such by any prospective purchaser. The service, systems and appliances shown have not been tested and no guarantee as to their operability or efficiency can be given.