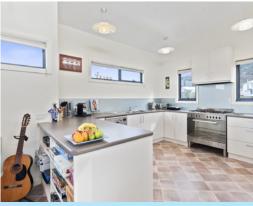

The easily maintained 547sqm (approx.) block provides sea views and views to the Otway ranges, forever.

This lovely home offering 4 bedrooms, all with BIR's, is filled with light from double glazed windows, and is comfortable year round with high ceilings, reverse cycle heating and cooling, ceiling fans, electric wall heaters and gas fireplace. This, combined with front and rear balconies, open plan kitchen and a large rear yard backing onto a council reserve, providing a secure and private outdoor space, there is nothing to do except enjoy!