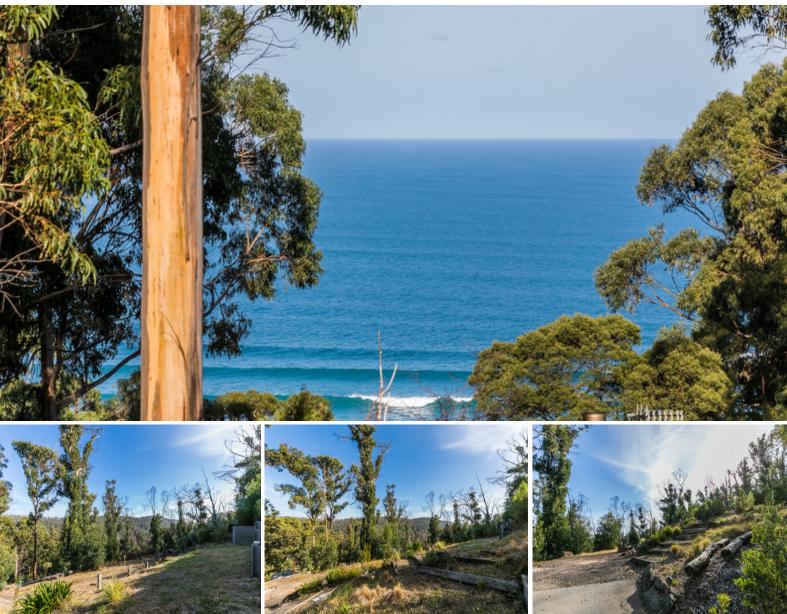

## MASSIVE BLOCK WITH FLAT BUILDING ENVELOPE

Approximately 2030 sqm (nearly ? an acre) in size with a concrete driveway access established and a dead flat building area.

The Shire has generously erected two substantial retaining walls on site as part of the ?post fire' civil works.

The block boasts expansive ocean and Otway forest views plus an abundance of sun light.

An extremely cost effective build opportunity presents or alternatively given the size of the allotment, a large house could be designed (STCA) and easily satisfy local shire planning overlays.