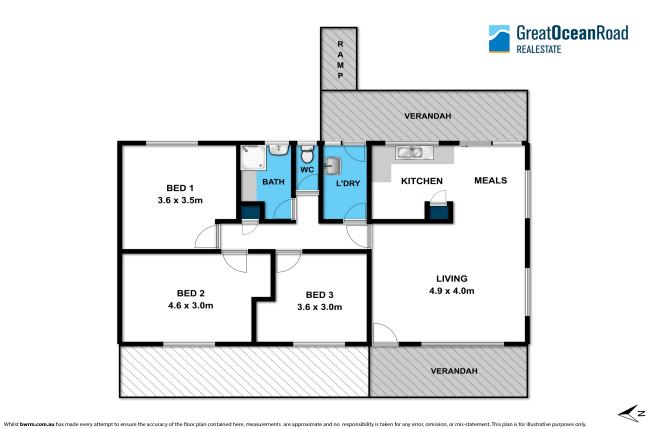

Original in condition but ideal for holiday use, the three bedroom house exudes memories of leisure time by the beach.

Ripe for renovation, extension or to use as is the location is superb! The old saying 'you can change the house, but you can't change where it is' is very apt in this instance.