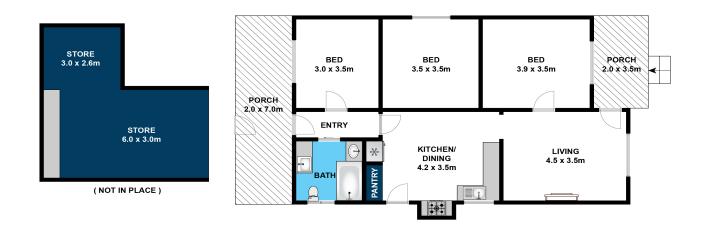

## THE PERFECT RETREAT

This 3 bedroom cottage set along the picturesque Barham River is situated on approximately 9700m2 and fully fenced, with entry to the property via a small unique bridge.

The cleared area around the cottage makes this the perfect retreat and yet is only 8km from the Apollo Bay township and beach.

Price:

\$599,000

**Brian Brown** 

**Darren Brimacombe** 

0409 376 211

0418 317 424

Approx. Area 82m<sup>2</sup>
Whilst burm.com.au has made every attempt to ensure the accuracy of the floor plan contained here, measurements are approximate and no responsibility is taken for any error, omission, or mis-statement. This plan is for illustrative purposes only