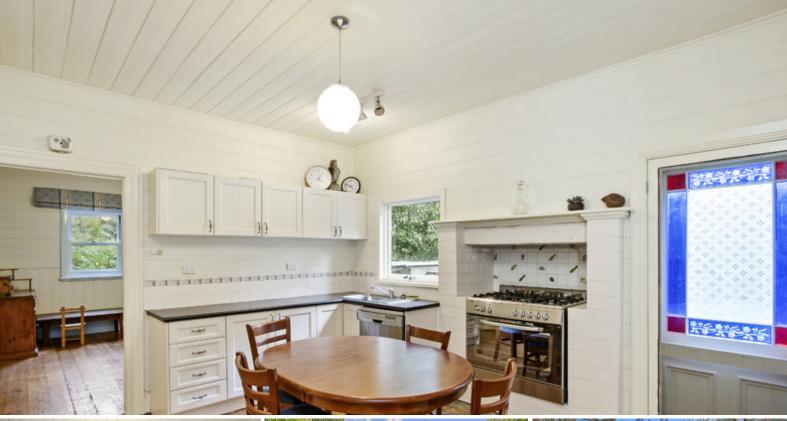

## THE PERFECT RETREAT

This 3 bedroom cottage set along the picturesque Barham River is situated on approximately 9700m2 and fully fenced, with entry to the property via a small unique bridge.

The cleared area around the cottage makes this the perfect retreat and yet is only 8km from the Apollo Bay township and beach.