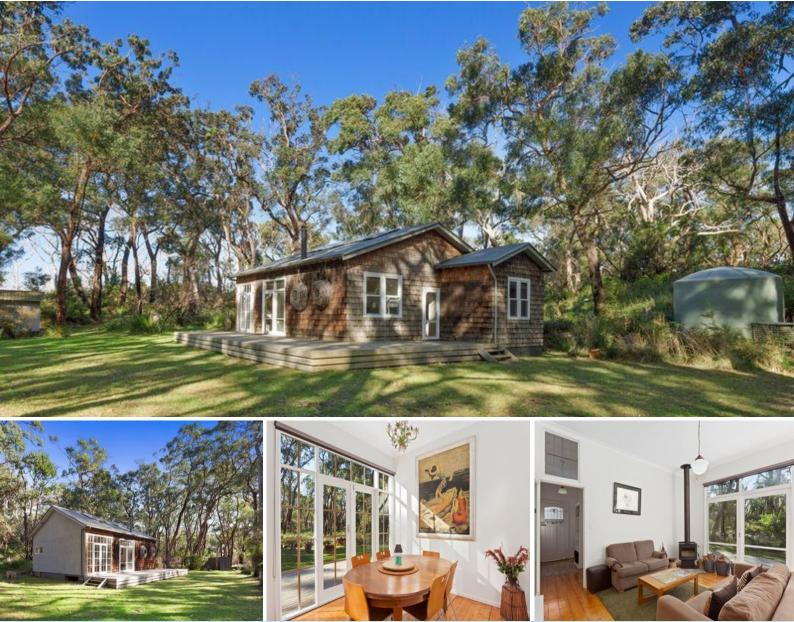

## 10 Otway Park CAPE OTWAY, VIC

## VIMINALIS

Nestled among the abundant wildlife and manna gums, this Californian Redwood Shingled home captures your imagination like a chapter of Hansel and Gretel.

Though upon entry, the home oozes charm and authenticity with its warmth and modern features. The ambience of the whole experience will bring to light all those senses of peace and tranquility that not many homes or locations can offer.

All this, presented a short way up from the historic Cape Otway Lighthouse, Parker River, Crayfish Bay and access to the spectacular Great Ocean Walk.

Also features; Polished timber flooring Price:

\$485,000