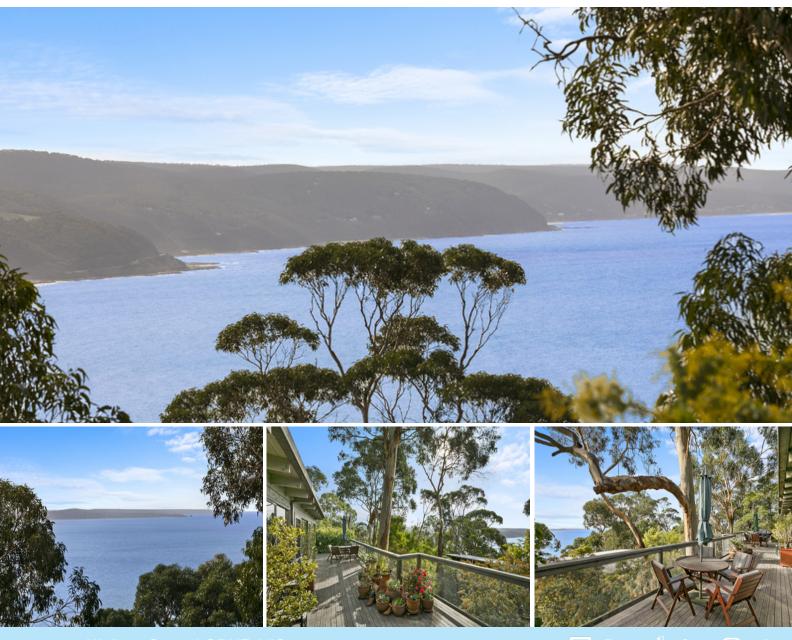

## **KINROSS**

From the moment you enter ?Kinross' you will feel right at home! This well-designed, locally built property boasts generous proportions and a functional floorplan often requested but rarely found. Enter from street level to the wrap around deck capturing a stunning birds eye view over Louttit Bay, Great Ocean Road coastscape and onto the Aireys Inlet lighthouse. The zoned North facing open plan kitchen, living dining area merge as one and enjoy the luxury of a wood fire, multi reverse cycle units and an abundance of glass encouraging plenty of sunshine and natural light. 2 bedrooms (master with ensuite and access to deck), bathroom and study/5th bedroom all on living level make for easy, accessible convenience.