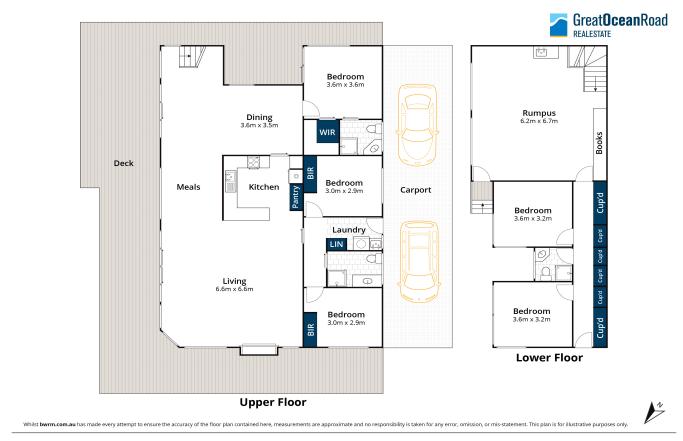

## **KINROSS**

From the moment you enter ?Kinross' you will feel right at home! This well-designed, locally built property boasts generous proportions and a functional floorplan often requested but rarely found. Enter from street level to the wrap around deck capturing a stunning birds eye view over Louttit Bay, Great Ocean Road coastscape and onto the Aireys Inlet lighthouse. The zoned North facing open plan kitchen, living dining area merge as one and enjoy the luxury of a wood fire, multi reverse cycle units and an abundance of glass encouraging plenty of sunshine and natural light. 2 bedrooms (master with ensuite and access to deck), bathroom and study/5th bedroom all on living level make for easy, accessible convenience.