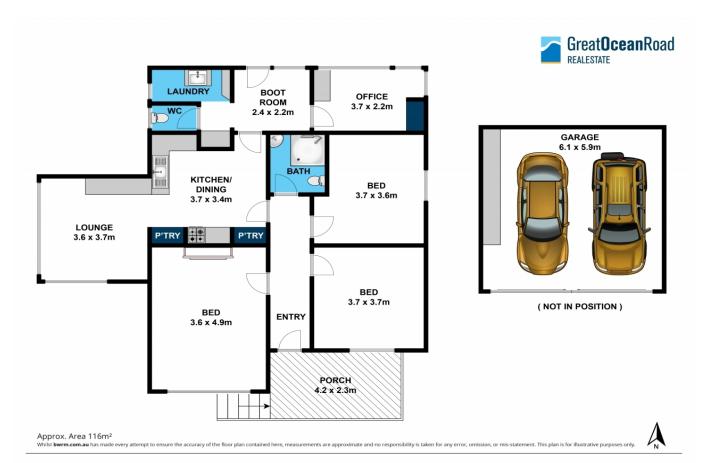

3060 Great Ocean Road GLENAIRE VIC



3





## SURF MEETS THE COUNTRY

Picturesque rolling hills, a valley, a small stream and expansive views over the flats of Glenaire farmland, looking down towards the sand road.

This charming old style farmhouse is set on 5 acres, with a spacious fenced yard around the home, landscaped gardens, veggie patch and a green house, all situated on the famous great ocean road.

Take your seat on the balcony and take in the beautiful views across the farmland flats of Glenaire and watch the world go by.

This is your chance to become one of the hill people, with this property is an opportunity for a beautiful family home or a unique farmlet accommodation property.

Price:

\$370,000

**Kirsten Body** 

**Darren Brimacombe** 

0457 899 941

0418 317 424



3060 Great Ocean Road

**Glenaire**