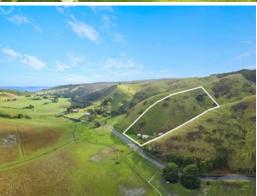

## SURF MEETS THE COUNTRY

Picturesque rolling hills, a valley, a small stream and expansive views over the flats of Glenaire farmland, looking down towards the sand road.

This charming old style farmhouse is set on 5 acres, with a spacious fenced yard around the home, landscaped gardens, veggie patch and a green house, all situated on the famous great ocean road.